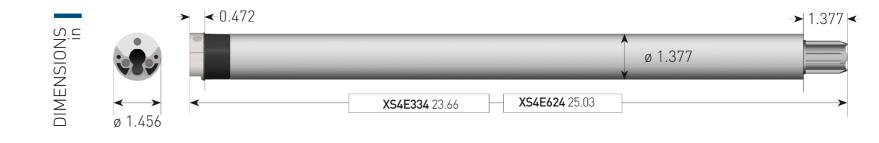

## **Electronic Encoded Motors**

## Main features of the unique technology of Gaposa electronic encoded motors:

- Easy limit adjustment via the setting tool with no need to access the motor head
- High accuracy of limits positions. The encoded magnet enclosed in the motor crown guarantees a perfect tracking of rotations of the shade.
- The capability of connecting in parallel several Gaposa motors without any additional switching units (relays). Motors can be bridged and controlled as a group by a single wall switch (with adequate amperage.)
- Automatic safety power cut-off during upward rotation (if the shade gets stuck while raising.)