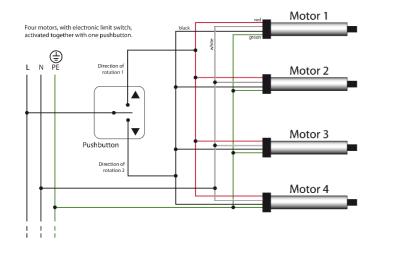

## Main features of the unique technology of Gaposa electronic encoded motors:

- Easy limit adjustment via the setting tool with no need to access the motor head
- High accuracy of limits positions. The encoded magnet enclosed in the motor crown guarantees a perfect tracking of rotations of the shade.
- The capability of connecting in parallel several Gaposa motors without any additional switching units (relays). Motors can be bridged and controlled as a group by a single wall switch (with adequate amperage.)
- Automatic safety power cut-off during upward rotation (if the shade gets stuck while raising.)