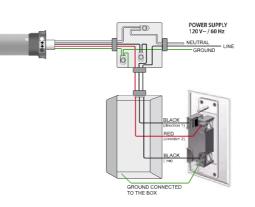

## Main features of the unique technology of Gaposa electronic encoded motors:

- Easy limit adjustment via the setting tool with no need to access the motor head
- High accuracy of limits positions. The encoded magnet enclosed in the motor crown guarantees a perfect tracking of rotations of the shade.
- The capability of connecting in parallel several Gaposa motors without any additional switching units (relays). Motors can be bridged and controlled as a group by a single wall switch (with adequate amperage.)
- Automatic safety power cut-off during upward rotation (if the shade gets stuck while raising.)