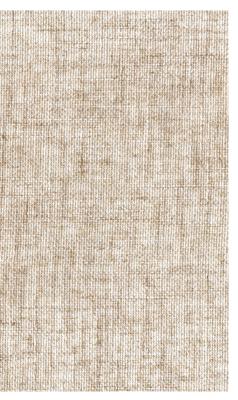

## **SPECIFICATION**

Material 95% Polyester FR 5% Viscose **Light transmission** Transparent Repeat -**Width** 303 cm, 130 inch **Weight** 250 g/m2, 7,3 oz/yd2 Light fastness SS-EN ISO 105-B02 (scale 1-8) 5 Color fastness to laundering SS-EN ISO 105-C06 (scale 1-5) 4 **Shrinkage** SS-EN ISO 6330+A1Max 2%