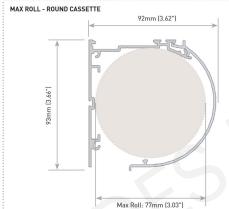

92mm (3.62")

Max Roll: 77mm (3.03")

CF 90 Cassette/Fascia suite for rollers offers a comprehensive range of head box styles, controls and side channel options with improved performance functionality and aesthetics. A contemporary round or square headbox; available in fully enclosed or partial fascia, CF90 is designed to house the most commonly used medium roller systems. Utilizing versatile hardware, the new cassette range can be matched with Edge side channels for improved energy efficiency.