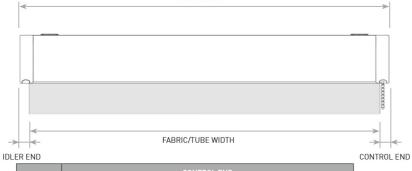

| IDLER<br>END     | CONTROL END      |                  |                  |                  |                  |
|------------------|------------------|------------------|------------------|------------------|------------------|
|                  | SPRING           | MOTORIZATION     |                  |                  | CHAINWINDER      |
| RB09             | RB01             | ALTUS/SONESSE    | ROLLUP WIREFREE  | SONESSE 30       | RB09             |
| 18mm<br>(0.709") | 19mm<br>(0.748") | 22mm<br>(0.866") | 18mm<br>(0.709") | 20mm<br>(0.787") | 18mm<br>(0.709") |