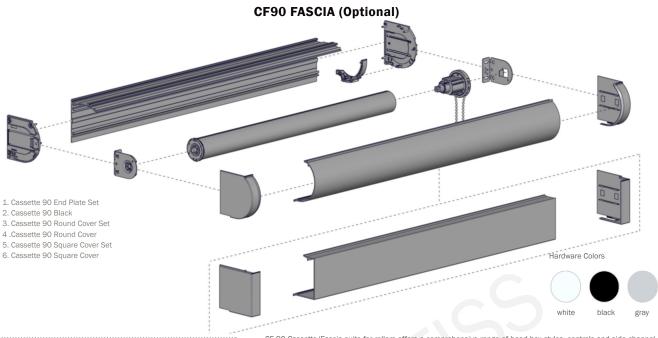

92mm (3.62")

Max Roll: 77mm (3.03")

CF 90 Cassette/Fascia suite for rollers offers a comprehensive range of head box styles, controls and side channel options with improved performance functionality and aesthetics. A contemporary round or square headbox; available in fully enclosed or partial fascia, CF90 is designed to house the most commonly used medium roller systems. Utilizing versatile hardware, the new cassette range can be matched with Edge side channels for improved energy efficiency.

## **Aesthetical Features:**

- Clean lines and complimentary aesthetics for various applications in round or square finish
- Both styles available as a fascia or fully enclosed cassette
- Wall and Ceiling mounting clip options available for installations with minimized light gap
- End covers designed to overlap cassette front to conceal production blemishes
- Color matched plastic and covers

## Production & Assembly Features:

- Suite utilizes versatile hardware for reduced inventory
- 2-piece CF90 Edge side channels for improved face/wall and recess/inside mount installation

## **Functional Benefits:**

- Compatible with S45 Roller Shade chainwinder & motorized control solutions
- Co-molded chain guides for smooth and quiet operation
- CF90 Edge side channels for improved energy efficiency