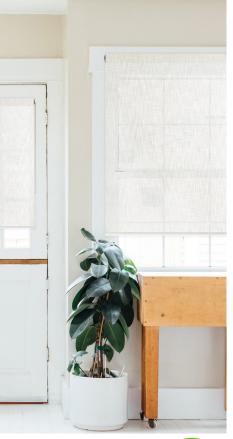

## **LINEN / TRANSLUCENT**

Linen is a modern textured design that adds interest and style in both blackout and translucent shade fabrics.

## SPECIFICATION

Composition: 100% Polyester Openness: Translucent Fabric Width: 118" (3m) Roll Length: 27yd/roll (20m) Weight: 6.04 oz/y2 (205 g/m2) Thickness: 0.022 in. (0.58mm)