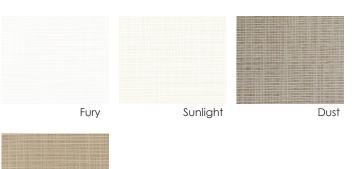

## **LINEN / TRANSLUCENT**

Linen is a modern textured design that adds interest and style in both blackout and translucent shade fabrics.

Color varies from dye lot to dye lot and 100% color matching to previous deliveries or sample swatches cannot be guaranteed.