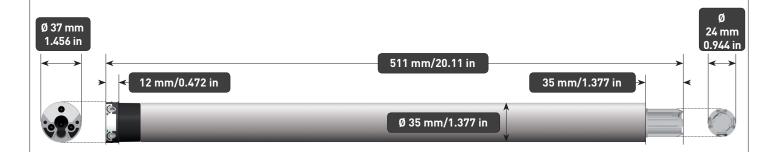

### Main features

| Power Supply          | 120 V~          |
|-----------------------|-----------------|
| Frequency             | 60 Hz           |
| Standard cable length | 2.5 mt/8 ft     |
| Cable                 | 3 conductors    |
| Working temperature   | 14°F/104°F      |
| Duty rating           | 45sec0N/1min0FF |
| Protection            | IP44            |