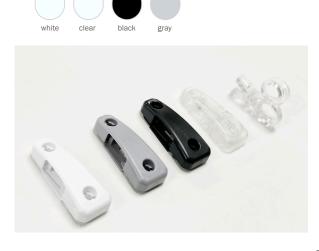

Be the source for high quality, child safe products that are built to last. Make child safety your priority.

Chainhold Child Safety Tension Device by Rollease Acmeda

- FAST ASSEMBLY easily and quickly assembled. •
- EASY INSTALLATION with outside mounting bracket available .
- . SLEEK APPEARANCE small, attractive design blends with any decor
- QUIET reliable and efficient performance.
- SMOOTH OPERATION with both Rollease Acmeda metal and plastic stop balls and chain connectors.
- AVAILABLE IN 4 FASHION COLORS white, gray, black and a clear outside . mounting bracket

OPTIONAL

**P-CLIP Safety Tensioner** 

Chainhold Tension color options

ZMC P-Clip

2.05