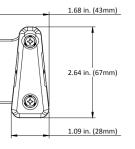

We use 2 types of safety clips: Standard Chainhold Safety Tension Device by Rollease Acmeda and optional P-Clip Safety Tensioner

Chainhold Safety Tension Device Features and Benefits:

The Chainhold Tension Device by Rollease Acmeda provides a child safe tension mechanism for a chain roller system. Unless properly installed, the Chainhold Tension Device will partially prevent the window covering from functioning, making it fully compliant with the ANSI/WCMA standard for safety. The durable construction and engineered design of the Chainhold Tension Device ensures smooth, reliable performance, STANDARD

Be the source for high quality, child safe products that are built to last. Make child safety your priority.

Chainhold Child Safety Tension Device by Rollease Acmeda

- FAST ASSEMBLY easily and quickly assembled. •
- EASY INSTALLATION with outside mounting bracket available .
- . SLEEK APPEARANCE small, attractive design blends with any decor
- QUIET reliable and efficient performance.
- SMOOTH OPERATION with both Rollease Acmeda metal and plastic stop balls and chain connectors.
- AVAILABLE IN 4 FASHION COLORS white, gray, black and a clear outside . mounting bracket