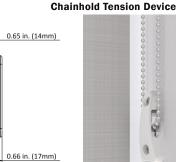

We use 2 types of safety clips: Standard Chainhold Safety Tension Device by Rollease Acmeda and optional P-Clip Safety Tensioner

Chainhold Safety Tension Device Features and Benefits:

The Chainhold Tension Device by Rollease Acmeda provides a child safe tension mechanism for a chain roller system. Unless properly installed, the Chainhold Tension Device will partially prevent the window covering from functioning, making it fully compliant with the ANSI/WCMA standard for safety. The durable construction and engineered design of the Chainhold Tension Device ensures smooth, reliable performance, STANDARD

Be the source for high quality, child safe products that are built to last. Make child safety your priority.

Chainhold Child Safety Tension Device by Rollease Acmeda

- FAST ASSEMBLY easily and quickly assembled. •
- EASY INSTALLATION with outside mounting bracket available .
- . SLEEK APPEARANCE small, attractive design blends with any decor
- QUIET reliable and efficient performance.
- SMOOTH OPERATION with both Rollease Acmeda metal and plastic stop balls and chain connectors.
- AVAILABLE IN 4 FASHION COLORS white, gray, black and a clear outside . mounting bracket