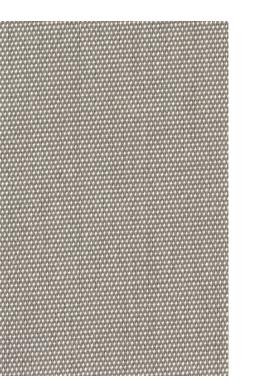

The characteristics of Vista are the subtle color effects, which are created by using different colors in warp and weft. Vista is the perfect translucent base fabric which provides separation whilst still letting light through, it is soft and drapes beautifully. To create intriguing soft tonal effects Vista is also great to combine with our transparent fabric Nuance which is 130" wide and has an equally broad color palette.

## **VISTA / TRANSLUCENT**

## **SPECIFICATION**

Material 100% Polyester Trevira CS **Light transmission** Translucent Repeat -Width 310 cm, 122 inch

**Weight** 220 g/m2, 6,5 oz/yd2 Light fastness SS-EN ISO 105-B02 (scale 1-8) 6

Color fastness to laundering SS-EN ISO 105-C06 (scale 1-5) 4-5