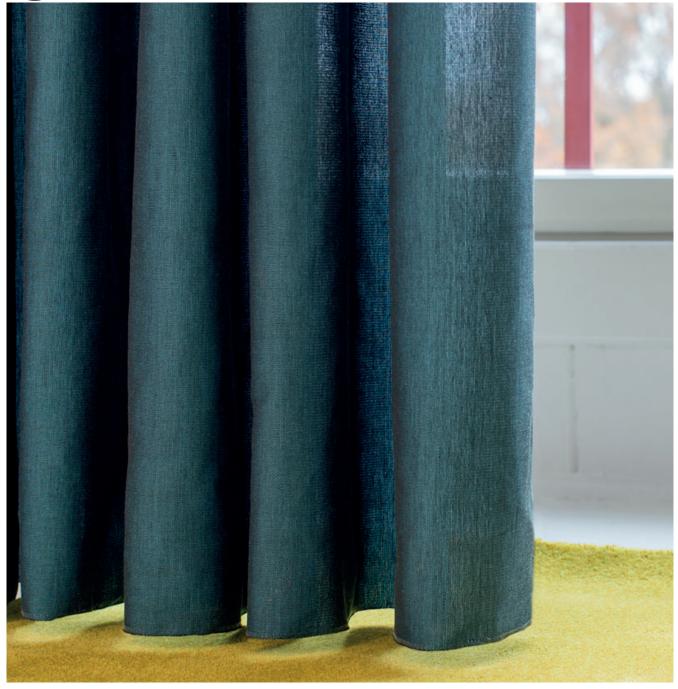

The characteristics of Vista are the subtle color effects, which are created by using different colors in warp and weft. Vista is the perfect translucent base fabric which provides separation whilst still letting light through, it is soft and drapes beautifully. To create intriguing soft tonal effects Vista is also great to combine with our transparent fabric Nuance which is 130" wide and has an equally broad color palette.

## **VISTA / TRANSLUCENT**