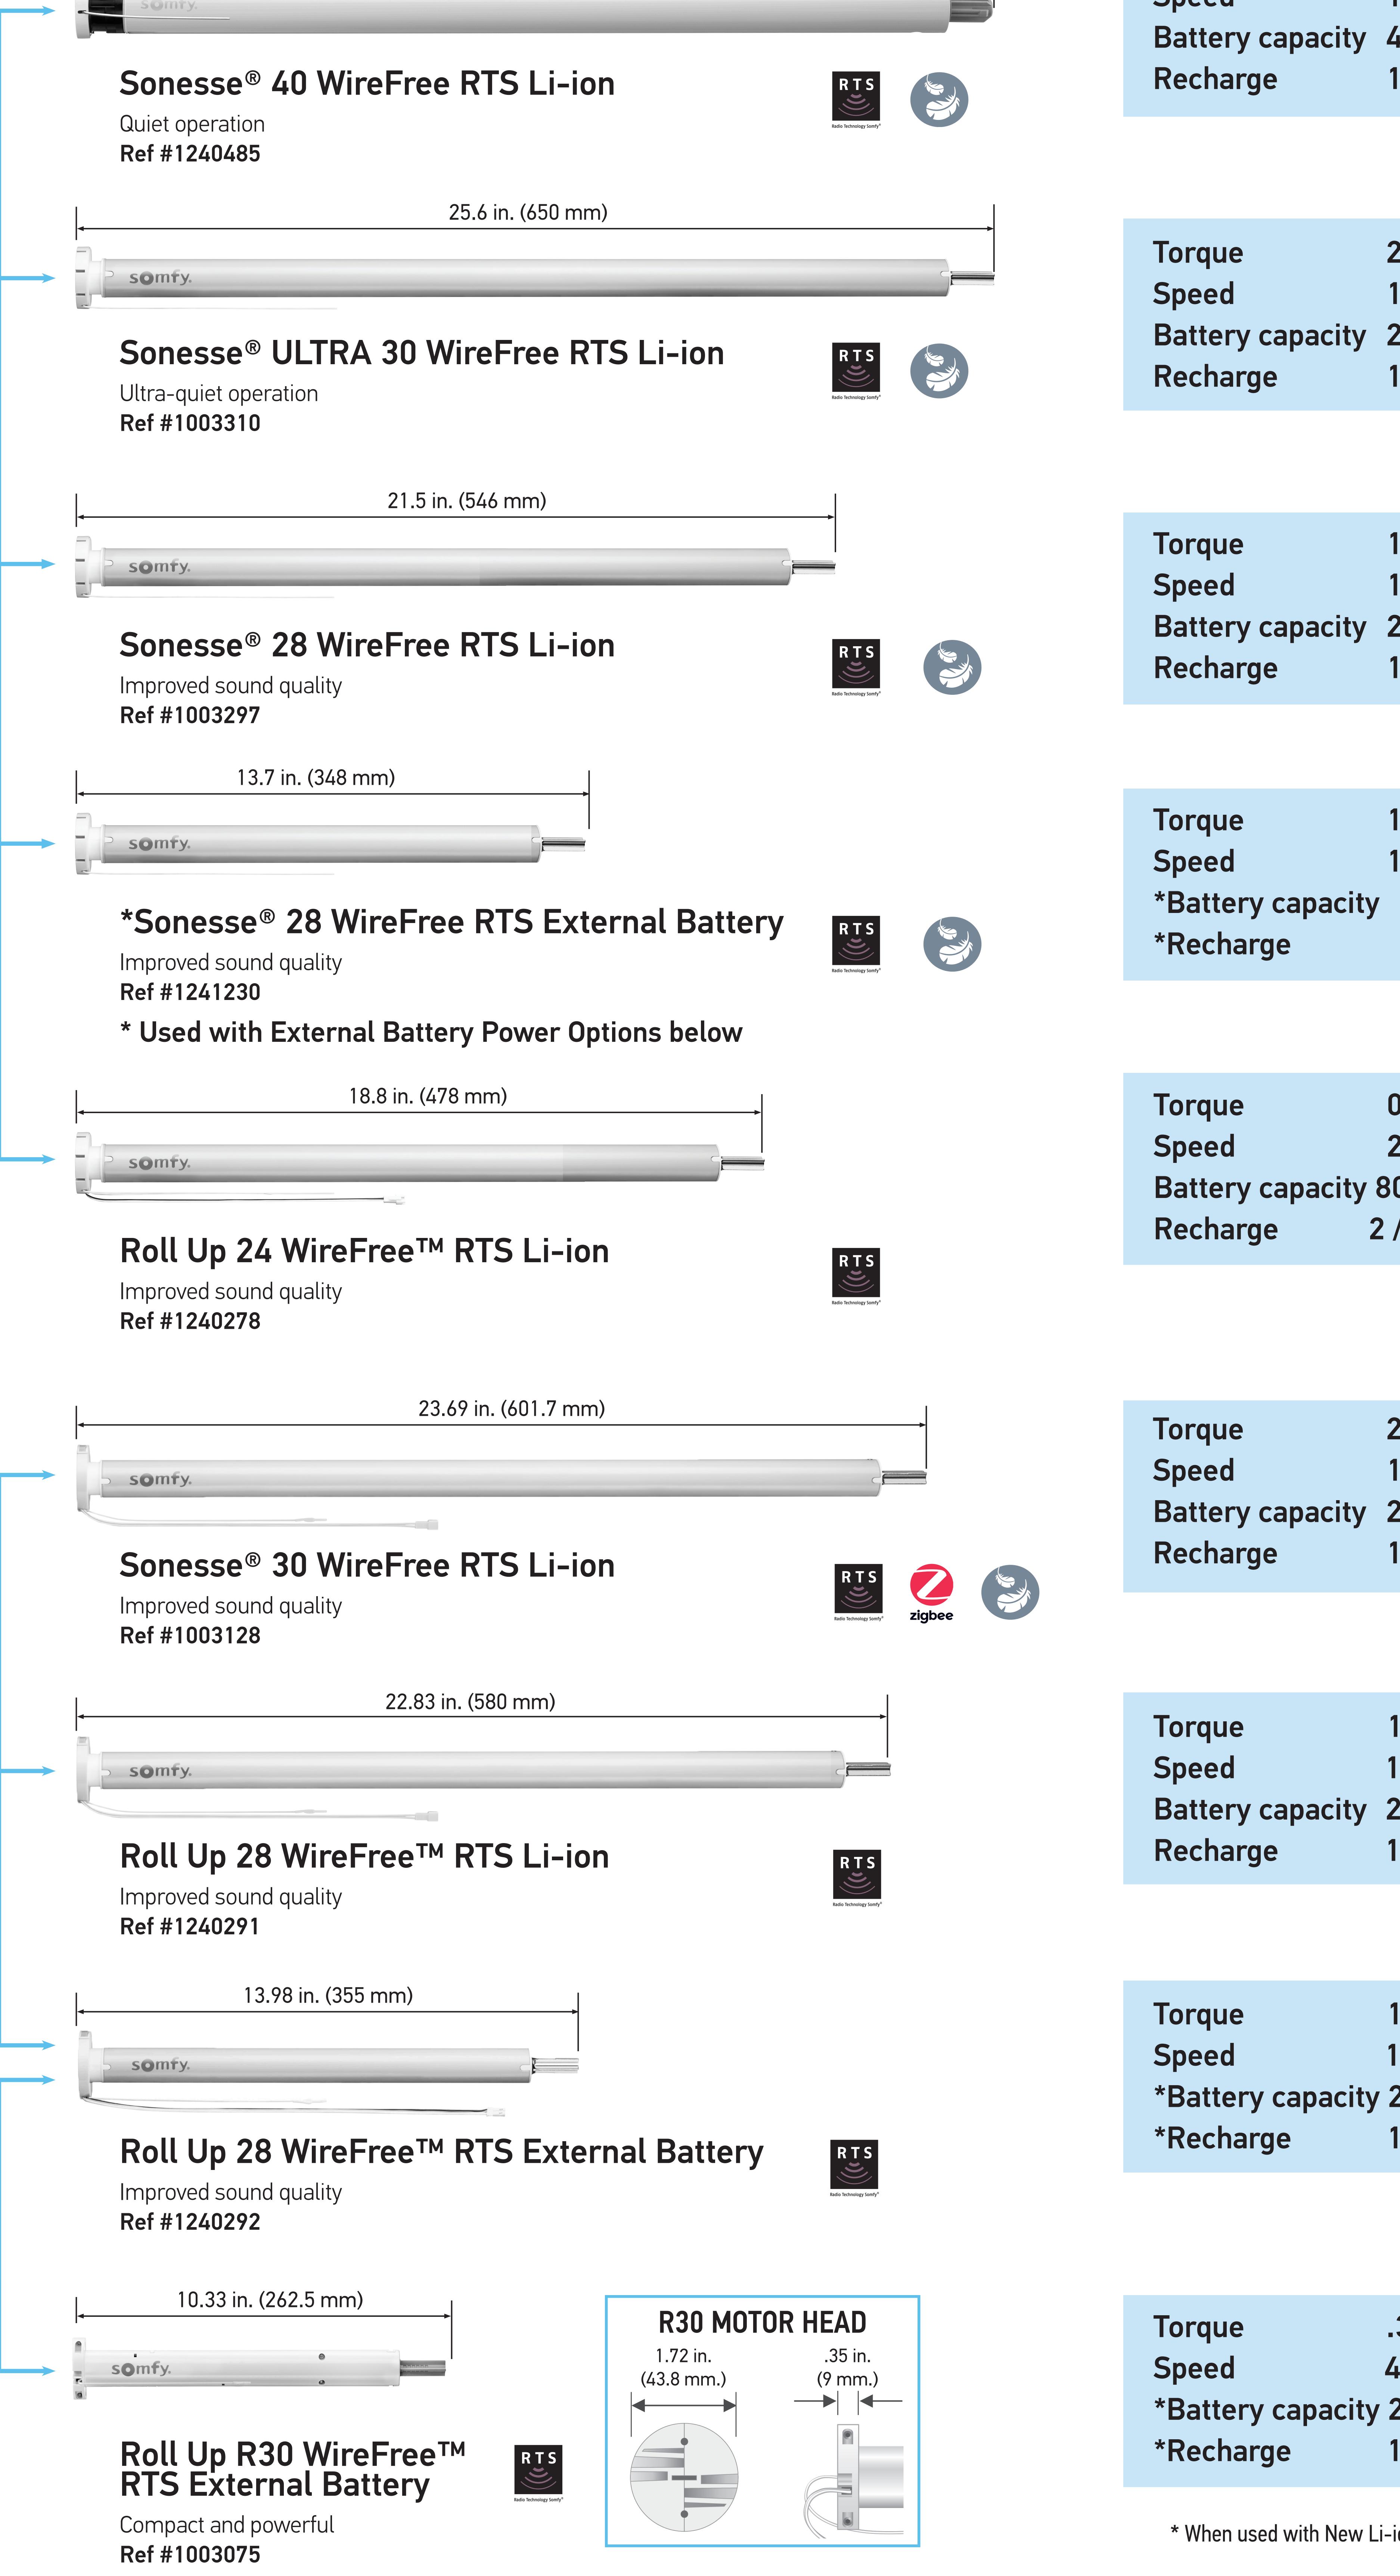

## Somfy's WireFree Motor Range

## 12V Tubular Motors

- Motor sound improvements across range
- LED low battery indicator
- Soft start & stop
- Adjustable speed control
- Electro-static immunity
- Sleep Mode

Torque 3 Nm Speed 10-28 rpm Battery capacity 4600 mAh 1 /year

2 Nm 10-28 rpm Battery capacity 2600 mAh 1 /year

1.1 Nm 10-28 rpm Battery capacity 2600 mAh 1/year

1.1 Nm 10-28 rpm 2600 mAh 1 /year

0.55 Nm 20-38 rpm Battery capacity 800 mAh 2 /year

2 Nm 10-28 rpm Battery capacity 2600 mAh 1 /year

1.1 Nm 10-28 rpm Battery capacity 2600 mAh 1 /year

1.1 Nm 10-28 rpm \*Battery capacity 2600 mAh 1/year

.35 Nm 40 rpm \*Battery capacity 2600 mAh 1/year

\* When used with New Li-ion battery pack