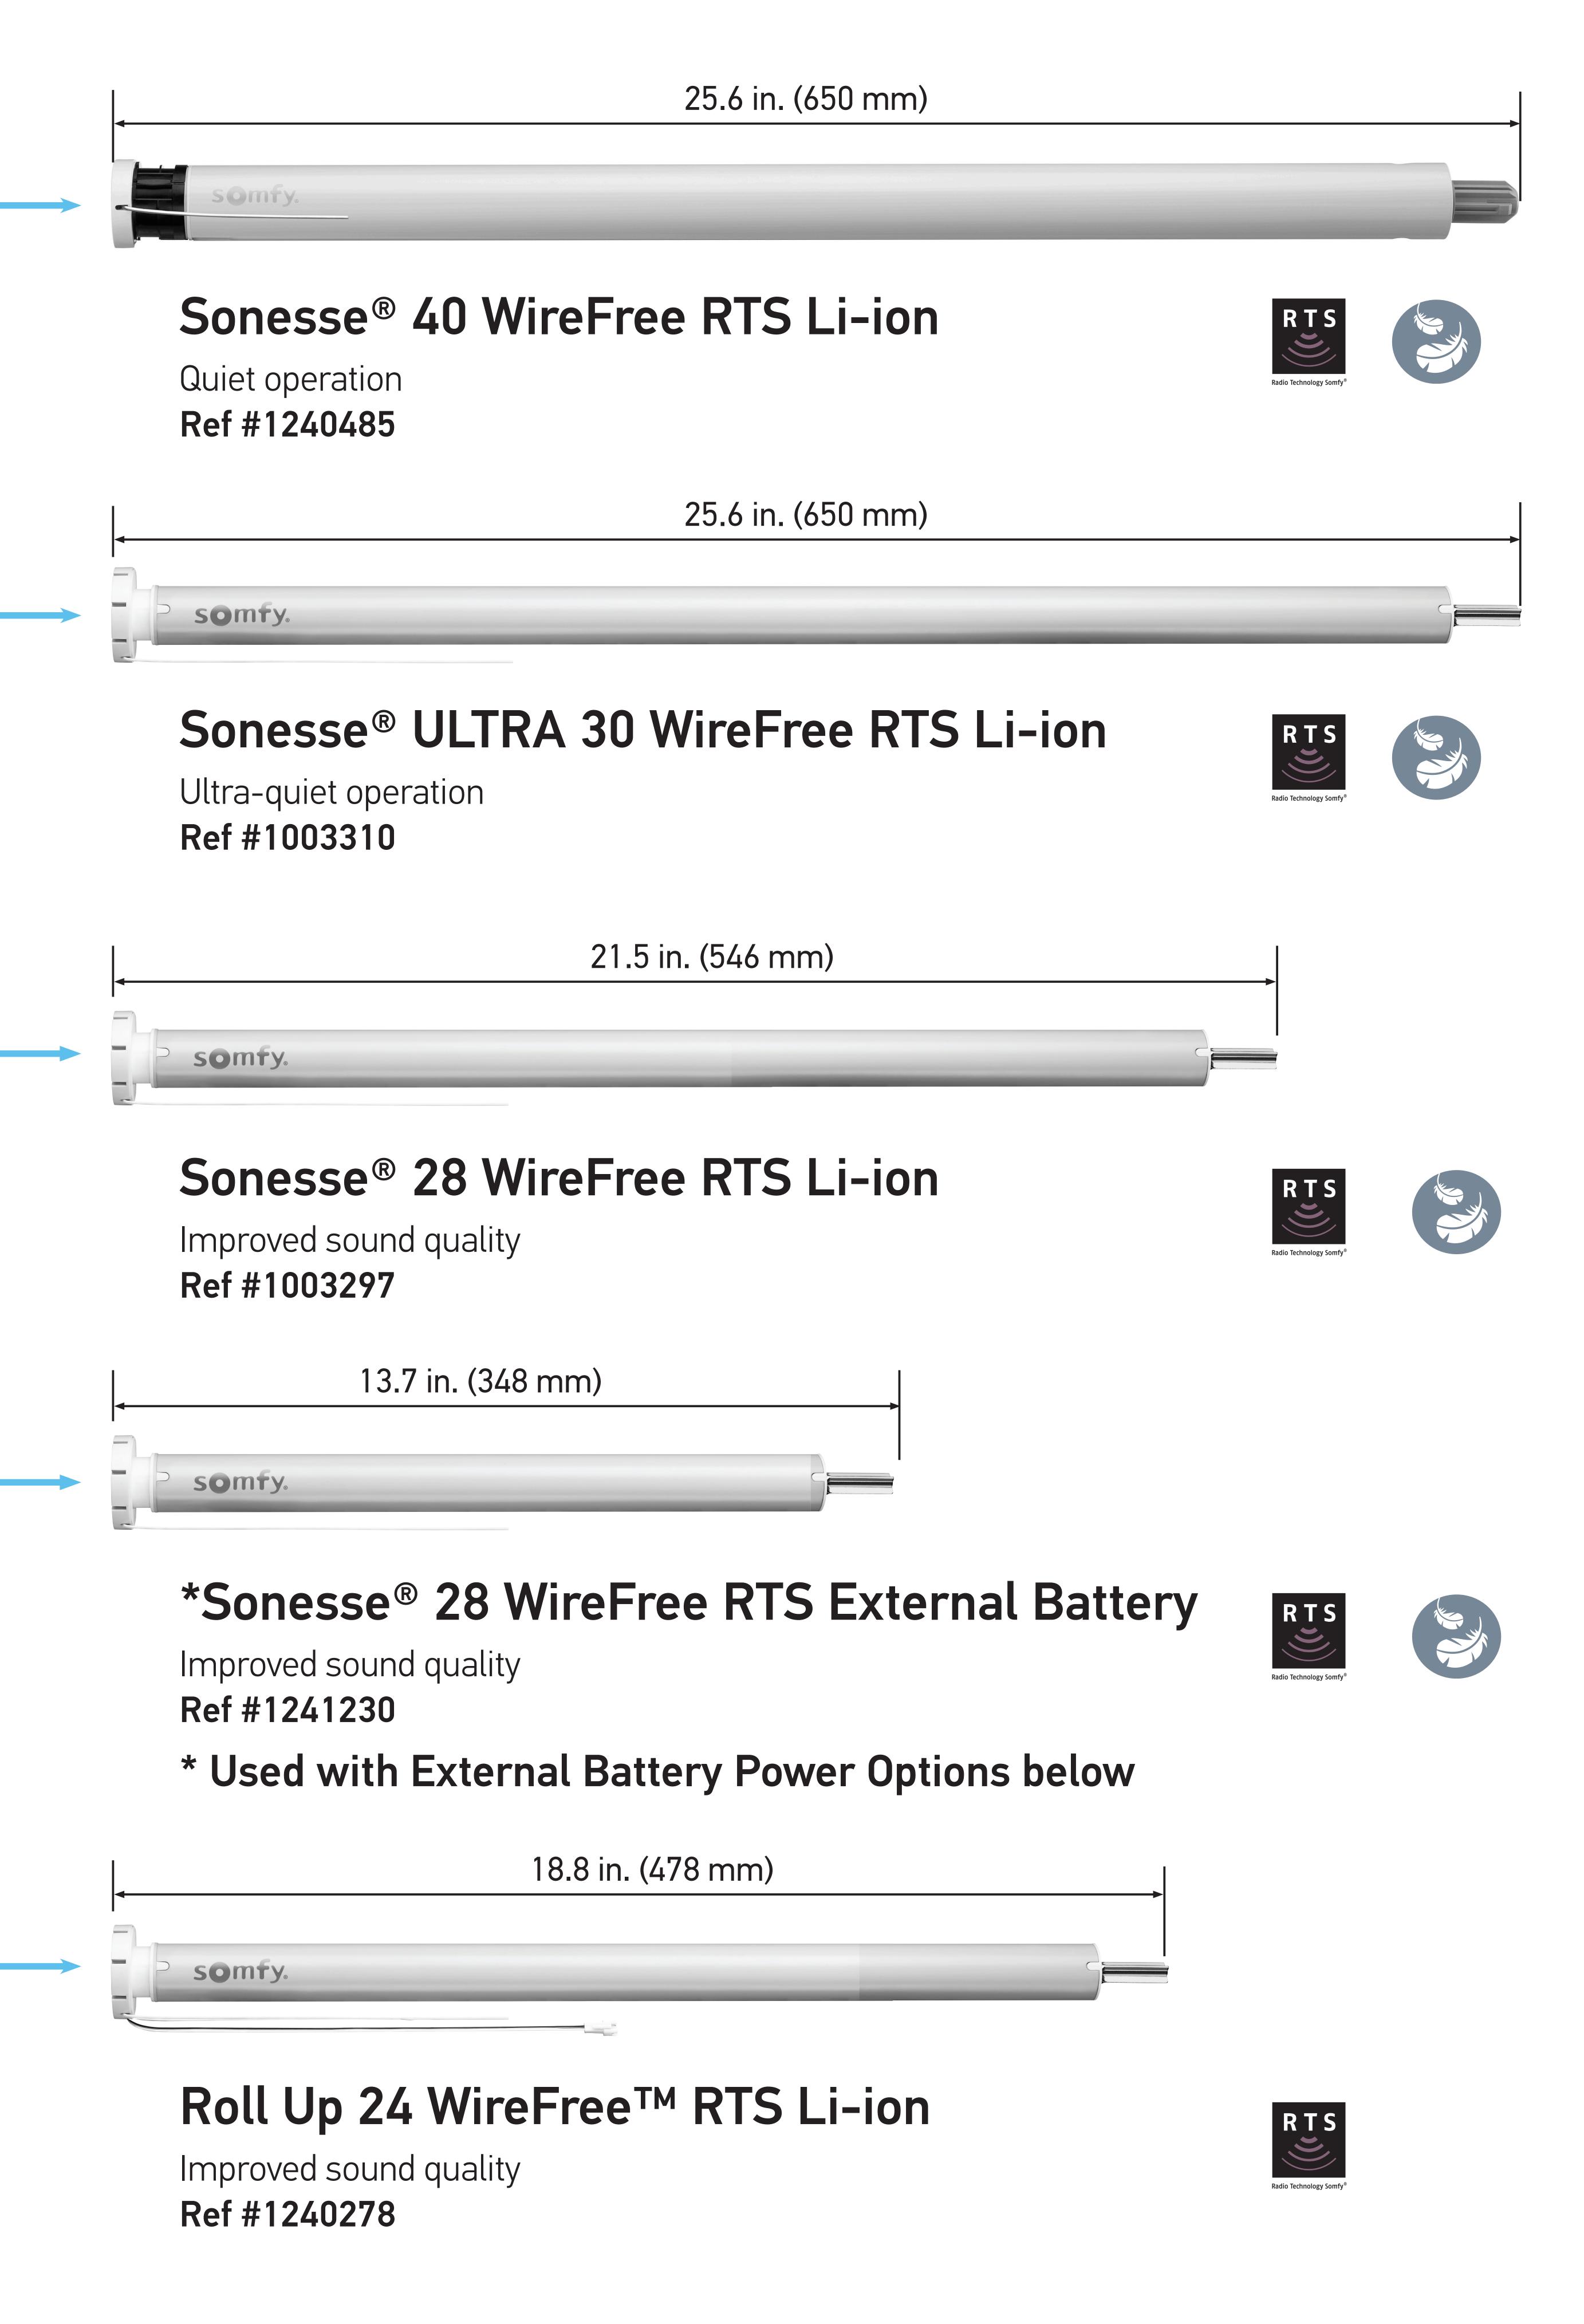

## Somfy's WireFree Motor Range

## 12V Tubular Motors

- Motor sound improvements across range
- LED low battery indicator
- Soft start & stop
- Adjustable speed control
- Electro-static immunity
- Sleep Mode

Torque 3 Nm Speed 10-28 rpm Battery capacity 4600 mAh 1 /year

2 Nm 10-28 rpm Battery capacity 2600 mAh 1 /year

1.1 Nm 10-28 rpm Battery capacity 2600 mAh 1/year

1.1 Nm 10-28 rpm 2600 mAh 1 /year

0.55 Nm 20-38 rpm Battery capacity 800 mAh 2 /year

2 Nm 10-28 rpm Battery capacity 2600 mAh 1 /year

1.1 Nm 10-28 rpm Battery capacity 2600 mAh 1 /year

1.1 Nm 10-28 rpm \*Battery capacity 2600 mAh 1/year

.35 Nm 40 rpm \*Battery capacity 2600 mAh 1/year

\* When used with New Li-ion battery pack