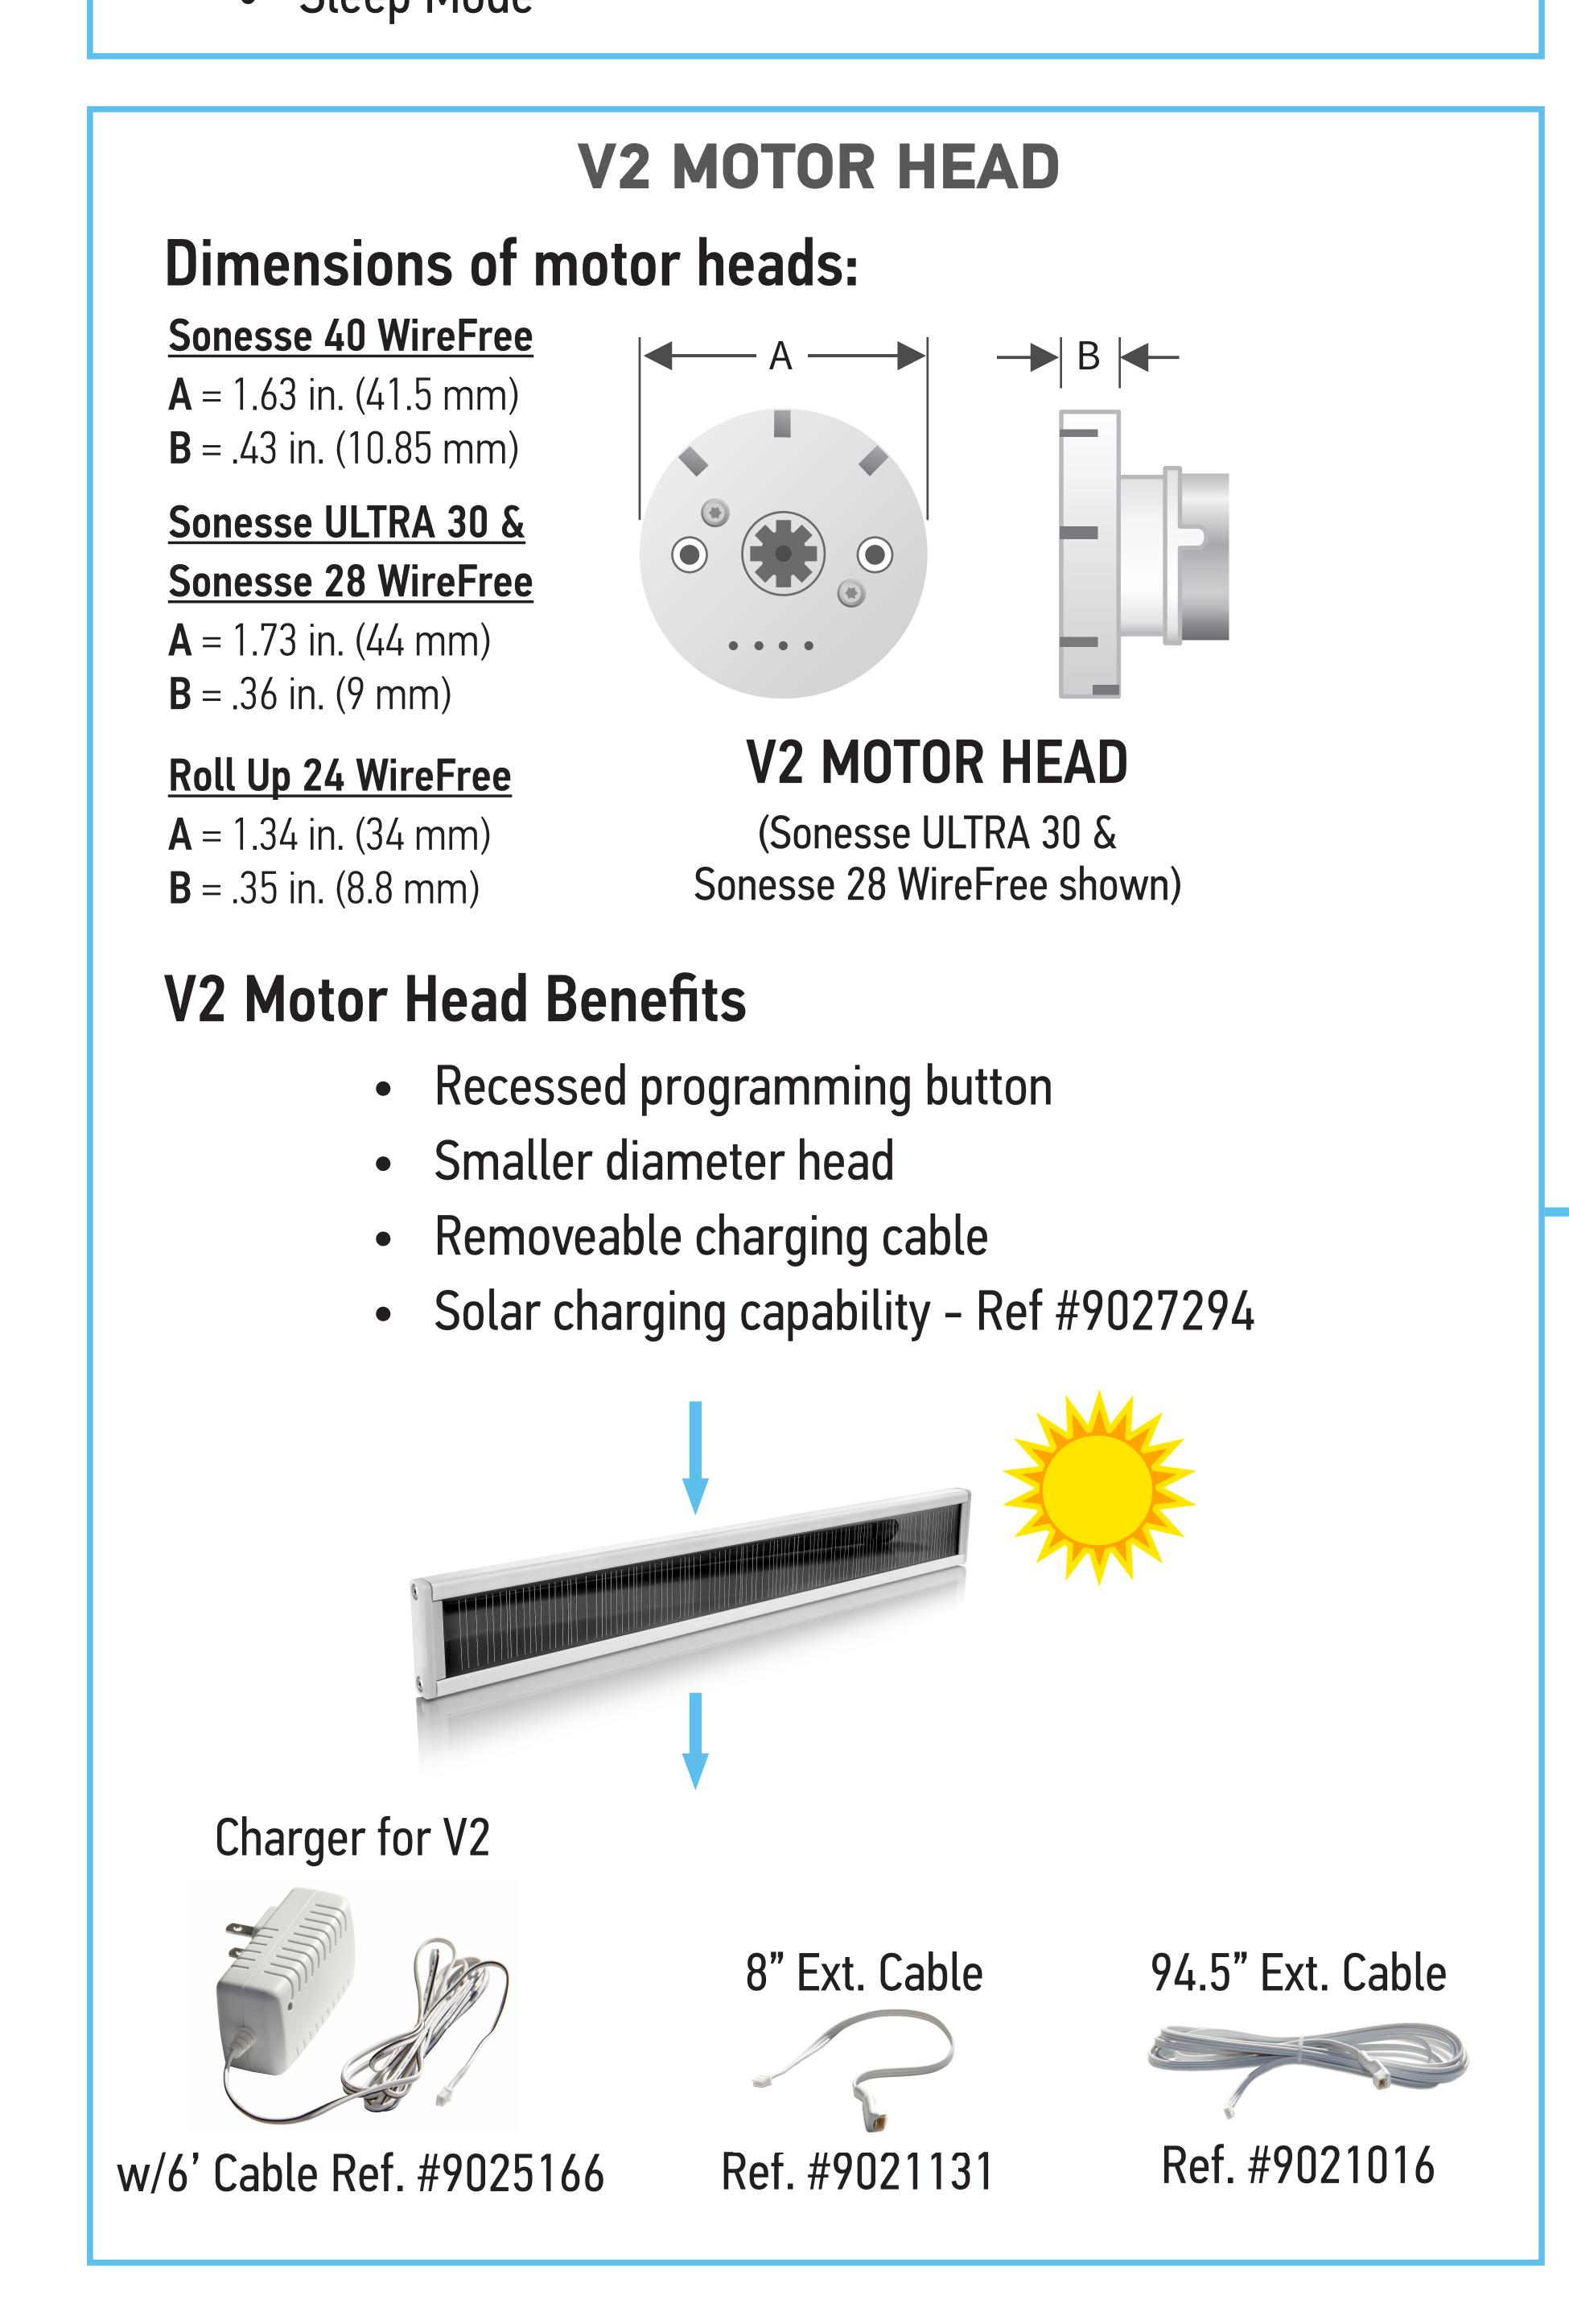

## Somfy's WireFree Motor Range

## 12V Tubular Motors

- Motor sound improvements across range
- LED low battery indicator
- Soft start & stop
- Adjustable speed control
- Electro-static immunity
- Sleep Mode

Torque 3 Nm Speed 10-28 rpm Battery capacity 4600 mAh 1 /year