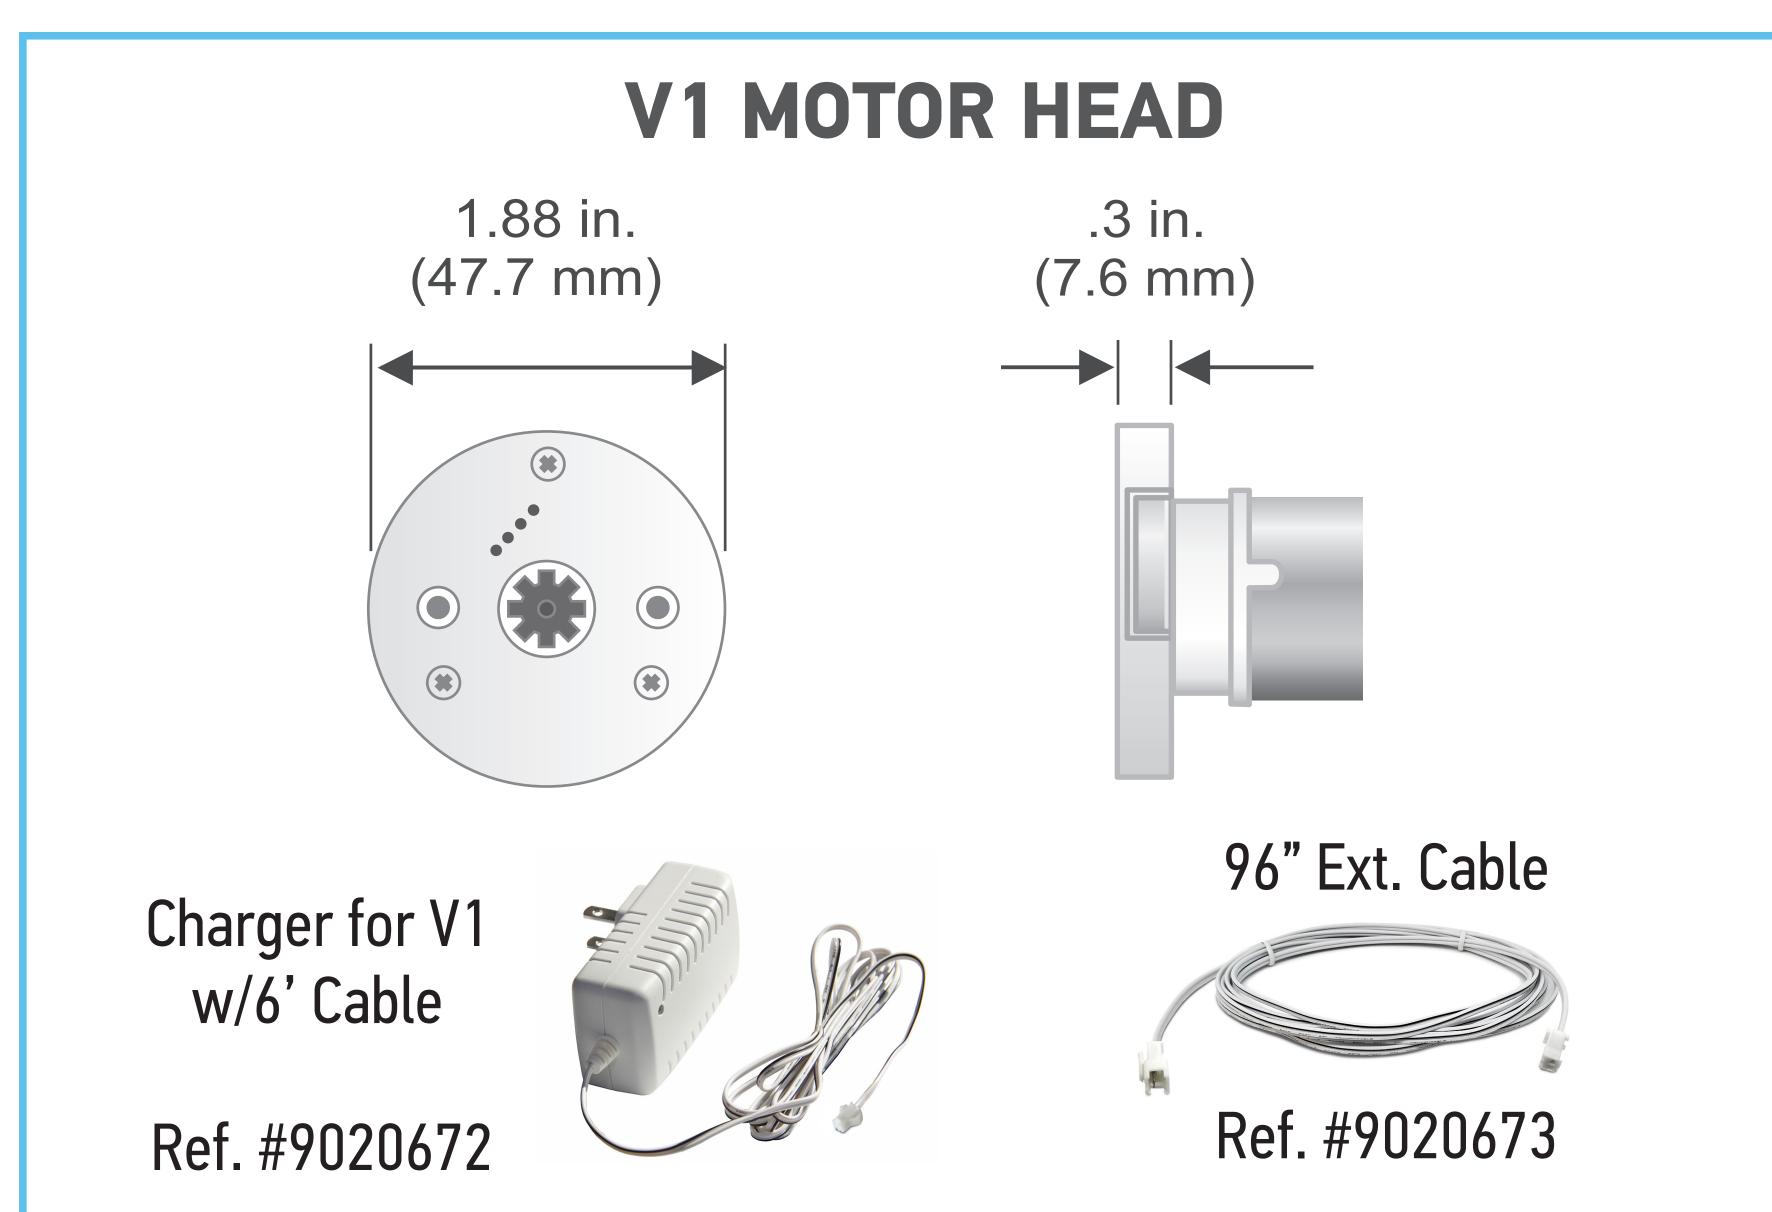

## Somfy's WireFree Motor Range

## 12V Tubular Motors

- Motor sound improvements across range
- LED low battery indicator
- Soft start & stop
- Adjustable speed control
- Electro-static immunity
- Sleep Mode

Torque 3 Nm Speed 10-28 rpm Battery capacity 4600 mAh 1 /year