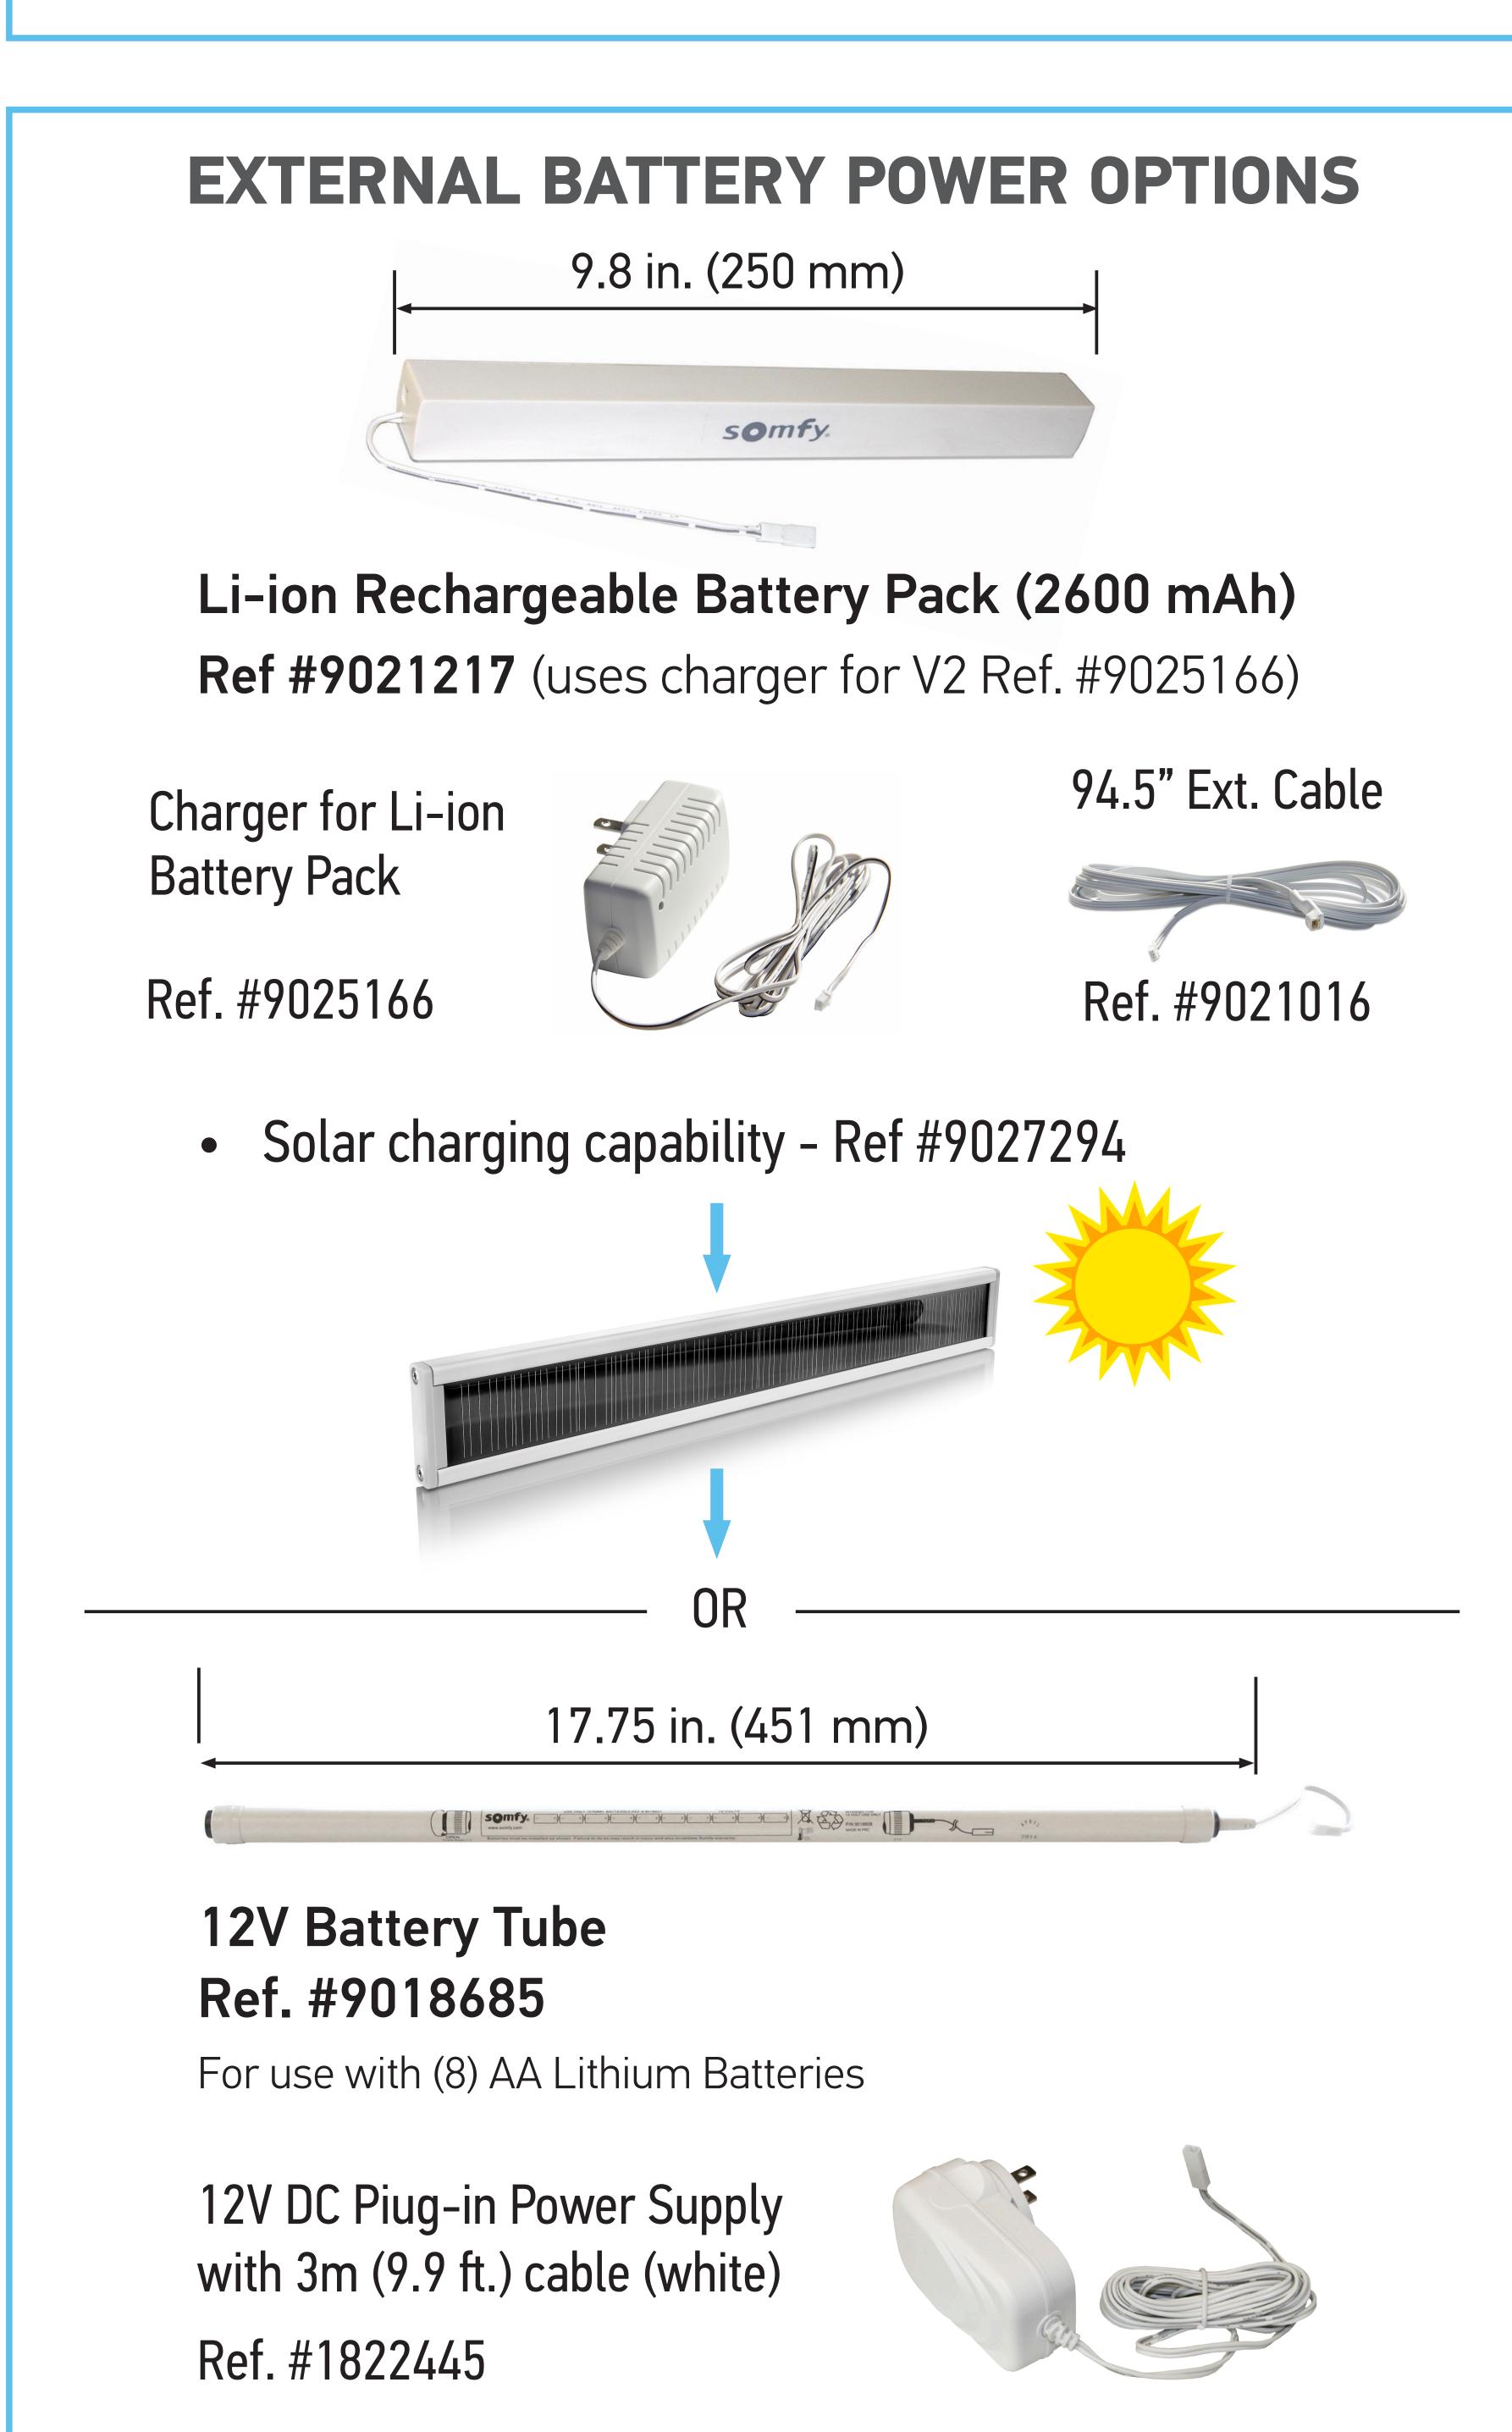

## Somfy's WireFree Motor Range

## 12V Tubular Motors

- Motor sound improvements across range
- LED low battery indicator
- Soft start & stop
- Adjustable speed control
- Electro-static immunity
- Sleep Mode

Torque 3 Nm Speed 10-28 rpm Battery capacity 4600 mAh 1 /year