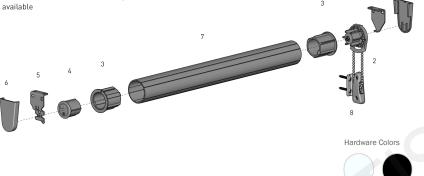

- R-Series Clutch RGAL###xx
- RBC45Mxx Metal RBC6MMxx Plastic
- Adapter RA2#xx
- R-Series End Plug REP##xxx
- R-Series Bracket RB###xx RBGALxx
- R-Series Bracket Cover RBPC###xx
- Aluminium Tube RTEA#T##
- Tension / Hold Down Devices RB91-1336-xxx000 + RB91-1337-xxx000

2 Color Finishes - White, Black

Exterior clutches also available (using stainless steel springs)

3 Tube Diameters - 1" (25mm), 1-1/8" (28mm), 1-1/2" (38mm) with matching End Plugs

2 Adapters - 2" (50mm) & 2-1/2" (63mm)

Brackets - Standard and Heavy Duty