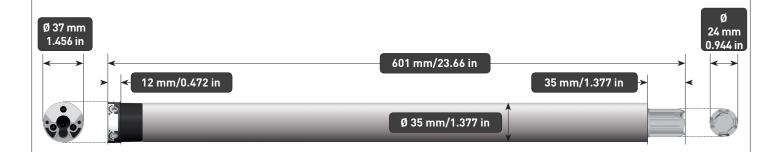

limit setting via transmitter
- ➤ Compatible with all the ranges of Gaposa transmitters
- ➤ Compatible with climatic sensors

#### Technical details

|          | Torque<br>(Nm) | Speed<br>(rpm) | Absorption<br>(A) | Limit switch max turns |
|----------|----------------|----------------|-------------------|------------------------|
| XQ4EZ430 | 4              | 30             | 0.90              | 160                    |

### Main features

| Power Supply          | 120 V~          |
|-----------------------|-----------------|
| Frequency             | 60 Hz           |
| Standard cable length | 2.5 mt/8 ft     |
| Cable                 | 3 conductors    |
| Working temperature   | 14°F/104°F      |
| Duty rating           | 45sec0N/1min0FF |
| Protection            | IP44            |



#### Note

- Sound performance improves when motor is under load and within the application assembly.
- To reduce the operational noise level make sure that all parts of the end product are attached to the motor securely with minimum free play