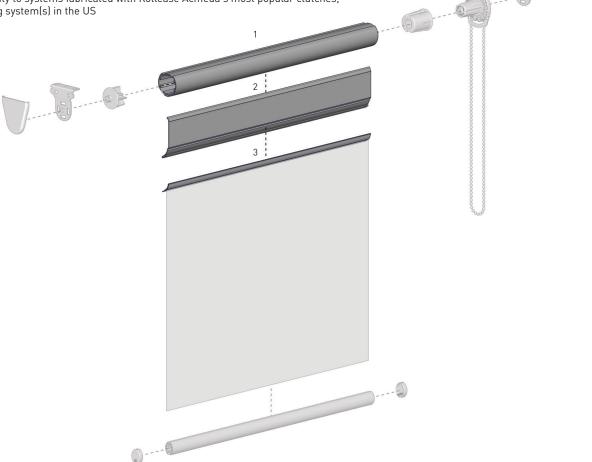

### SYSTEM INDEX

- 1 TUBE ALUMINUM HT 1-1.5" X 16 FT MILL FINISH RB95-0238-000487
- 2 HT FLEXIBLE TUBE HOOK GREY- BLACK- 16FT RB95-0403-338487
- 3 HT STIFF FABRIC HOOK BLACK -16FT TAPED RB95-0402-050487

# ASSEMBLY INSTRUCTIONS

1 ATTACH SPLINE TO THE TUBE

2 ATTACH THE STIFF HOOK AS SHOWN TO THE FACE OF THE FABRIC

3 ATTACH FABRIC HOOK TO THE FLEXIBLE TUBE HOOK