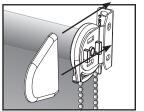

6. ATTACH STOPS TO A CONTROL CORD MADE OF BEAD CHAIN.

On metal bead chain, attach a metal stop ball that is at least 5/16" (8mm) in diameter, so that it touches the clutch when the shade is in the fully raised position.

For metal or plastic bead chain, lower the shade to its fully lowered position, and attach the appropriate metal stop or plastic connector next so that it touches the clutch, this prevents the shade from being lowered beyond that point.