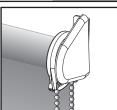

### 2. INSTALL THE SHADE

**A.** Place the spring loaded pin end into the round hole of the bracket.

**B.** Keeping the pin end secure in its bracket, insert the hooks on the clutch straight into the two slots in the bracket. Once the two hooks are through the slots, gently pull down on the clutch until the to hooks have locked securely to the bracket. The bottom of the clutch should point straight down.

### 3. INSTALL THE COVERS

Bracket covers slide over the bracket until snapped into position.