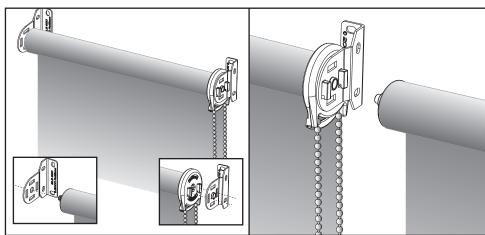

### 2. INSTALL THE SHADE

**A.** Place the spring loaded pin end into the round hole of the bracket.

**B.** Keeping the pin end secure in its bracket, insert the hooks on the clutch straight into the two slots in the bracket. Once the two hooks are through the slots, gently pull down on the clutch until the to hooks have locked securely to the bracket. The bottom of the clutch should point straight down.

### 3. INSTALL THE COVERS

Bracket covers slide over the bracket until snapped into position.