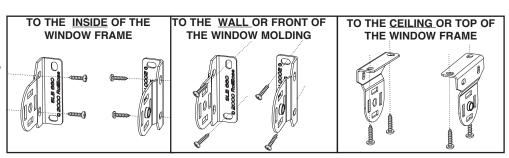

#### 1. MOUNT THE BRACKETS

Attach the brackets to the window frame, window molding, wall or ceiling, as shown. Brackets are universal so clutch may be mounted on either side.

**Note:** If sharing a standard bracket between two shades, the bracket can only be shared by a clutch and a pin end, not clutch-to-clutch or pin end-to-pin end. If sharing an intermediate bracket, it can only be shared by two pin ends.