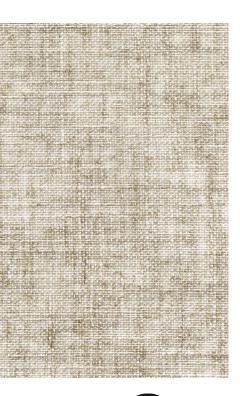

## **NATURE / TRANSPARENT**

## **SPECIFICATION**

Material 95% Polyester FR 5% Viscose Light transmission Transparent Repeat -Width 330 cm, 130 inch Weight 260 g/m2, 7,6 oz/yd2 Light fastness SS-EN ISO 105-B02 (scale 1-8) 5 Color fastness to laundering SS-EN ISO 105-C06 (scale 1-5) 4 Shrinkage 2% (SS-EN ISO 6330+A1) Fire resistance Classe 1, TEST UNI9177 Certificates SS-EN ISO 14001:2004