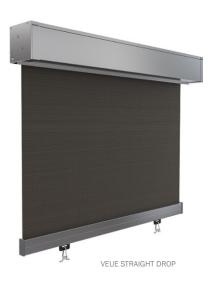

## **Rollease Acmeda VEUE Suite**

Rollease Acmeda offers a comprehensive outdoor shading suite with Veue Drop Awnings. The Veue suite comprises Wire Guide, Channel Guide, Straight Drop and Pivot Arm systems. Veue is also cross-compatible with the popular Zipscreen.

### ASSEMBLY / INSTALLATION BENEFITS

- One piece weight bar in standard and heavy weights for easier assembly.
- Two piece cassette box for easy installation.
- Choice of 63 & 78 aluminum and steel tubes.
- One reducer, a combined booster and pre tension idler means less inventory.
- End plates overlap the edges of the front and back covers to hide cutting imperfections.
- Hinges are located on the end plates for easy headbox installation.
- $\bullet \ \ \text{Veue Drop Awnings are modular. Utilize common components across the entire suite, including Zipscreen.}$