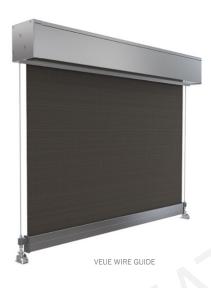

## **Rollease Acmeda VEUE Suite**

Rollease Acmeda offers a comprehensive outdoor shading suite with Veue Drop Awnings. The Veue suite comprises Wire Guide, Channel Guide, Straight Drop and Pivot Arm systems. Veue is also cross-compatible with the popular Zipscreen.

### ASSEMBLY / INSTALLATION BENEFITS

- One piece weight bar in standard and heavy weights for easier assembly.
- Two piece cassette box for easy installation.
- Choice of 63 & 78 aluminum and steel tubes.
- One reducer, a combined booster and pre tension idler means less inventory.
- End plates overlap the edges of the front and back covers to hide cutting imperfections.
- Hinges are located on the end plates for easy headbox installation.
- $\bullet \ \ \text{Veue Drop Awnings are modular. Utilize common components across the entire suite, including Zipscreen.}$