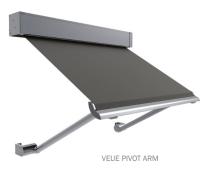

## **Rollease Acmeda VEUE Suite**

Rollease Acmeda offers a comprehensive outdoor shading suite with Veue Drop Awnings. The Veue suite comprises Wire Guide, Channel Guide, Straight Drop and Pivot Arm systems. Veue is also cross-compatible with the popular Zipscreen.

### ASSEMBLY / INSTALLATION BENEFITS

- One piece weight bar in standard and heavy weights for easier assembly.
- Two piece cassette box for easy installation.
- Choice of 63 & 78 aluminum and steel tubes.
- One reducer, a combined booster and pre tension idler means less inventory.
- End plates overlap the edges of the front and back covers to hide cutting imperfections.
- Hinges are located on the end plates for easy headbox installation.
- $\bullet \ \ \text{Veue Drop Awnings are modular. Utilize common components across the entire suite, including Zipscreen.}$