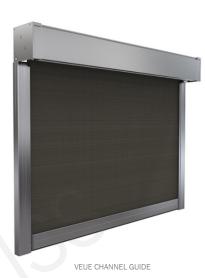

## **Rollease Acmeda VEUE Suite**

Rollease Acmeda offers a comprehensive outdoor shading suite with Veue Drop Awnings. The Veue suite comprises Wire Guide, Channel Guide, Straight Drop and Pivot Arm systems. Veue is also cross-compatible with the popular Zipscreen.

### ASSEMBLY / INSTALLATION BENEFITS

- One piece weight bar in standard and heavy weights for easier assembly.
- Two piece cassette box for easy installation.
- Choice of 63 & 78 aluminum and steel tubes.
- One reducer, a combined booster and pre tension idler means less inventory.
- End plates overlap the edges of the front and back covers to hide cutting imperfections.
- Hinges are located on the end plates for easy headbox installation.
- $\bullet \ \ \text{Veue Drop Awnings are modular. Utilize common components across the entire suite, including Zipscreen.}$