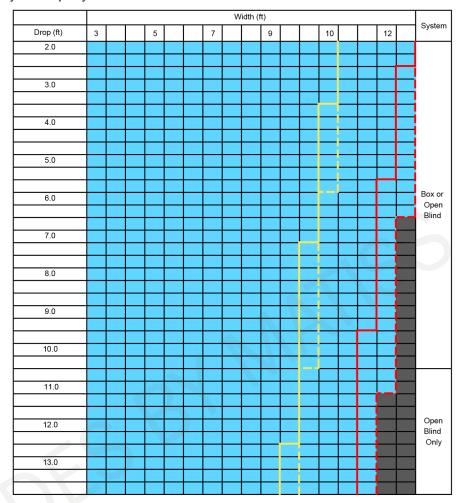

# **VEUE Suite All Systems Capacity Chart**

Parameters: F56 HD External Weight Bar, with Ballast, 24.17 oz/yd<sup>2</sup>

| LEGEND | DESCRIPTION                                         |
|--------|-----------------------------------------------------|
|        | Gear Ratio 5:1/Motor                                |
|        | 63mm Aluminum Tube Optimum Performance              |
|        | 63mm Steel Tube Optimum Performance*                |
|        | 78mm Aluminum Tube Optimum Performance              |
|        | 78mm Steel Tube Optimum Performance                 |
|        | Cannot be achieved - outside product specifications |

<sup>\*</sup>Motor not compatible with 63mm Steel Tube