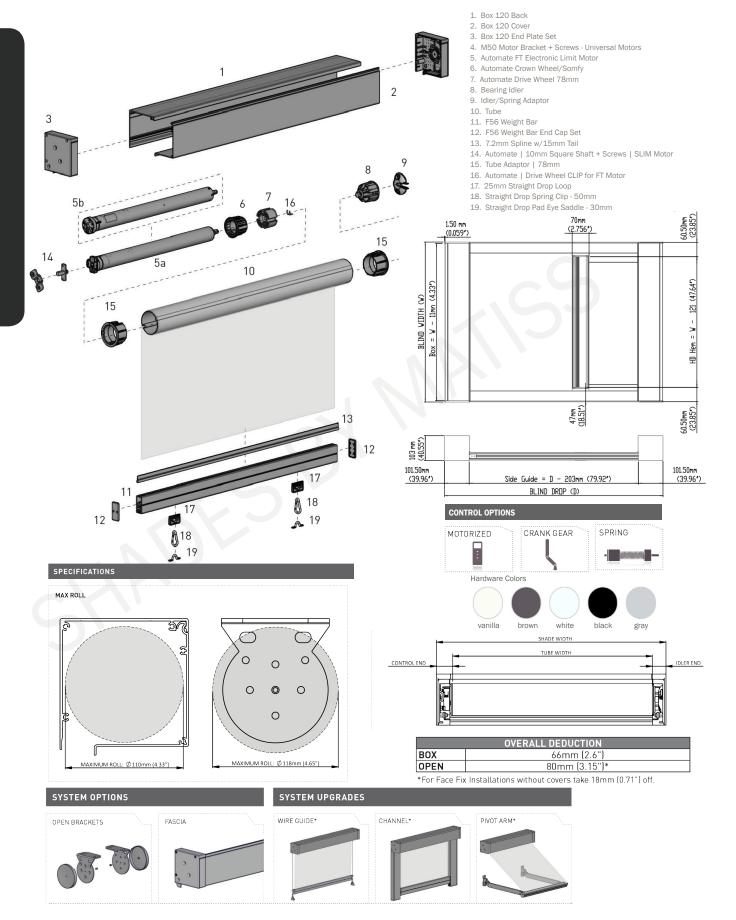

### ASSEMBLY / INSTALLATION BENEFITS

- One piece weight bar in standard and heavy weights for easier assembly.
- Two piece cassette box for easy installation.
- Choice of 63 & 78 aluminum and steel tubes.
- One reducer, a combined booster and pre tension idler means less inventory.
- End plates overlap the edges of the front and back covers to hide cutting imperfections.
- Hinges are located on the end plates for easy headbox installation.
- $\bullet \ \ \text{Veue Drop Awnings are modular. Utilize common components across the entire suite, including Zipscreen.}$

### **FUNCTIONAL BENEFITS**

- A semi-fascia is now available, in addition to a fully-enclosed box or open bracket solution offering multiple headbox configurations.
- Exterior grade powder coated finish.
- The stronger F56 weight bar offers more rigidity over wider spans.
- $\bullet$  Choice of weight bar bubble or weather seal strip to close gap on uneven floors.
- An all-inclusive end plate set means that cover caps are no longer required. The universal end plate set comes with a pre-notched section that can be 'snapped-off' to accommodate all control options.