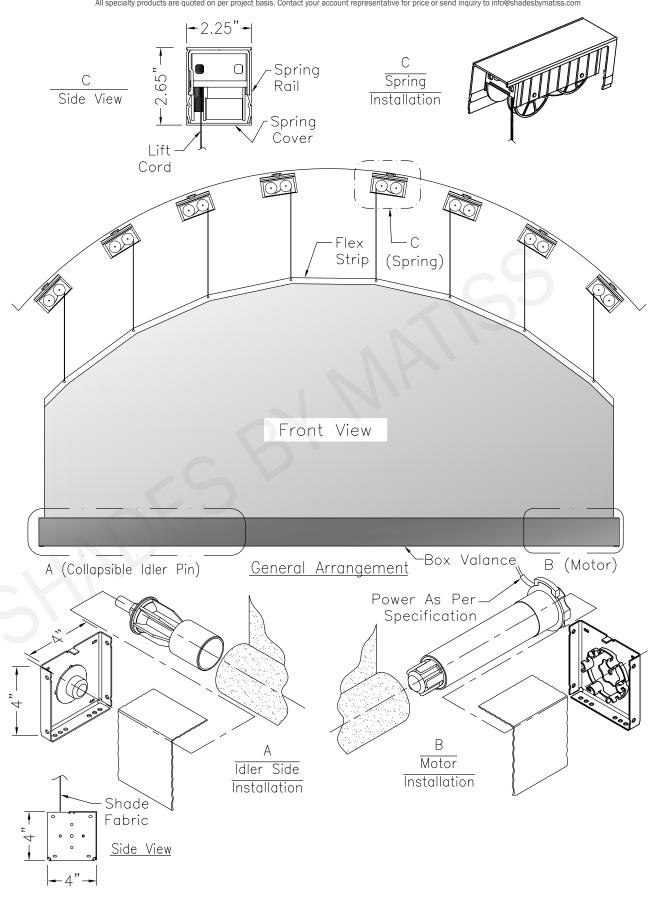

## Arch Top Roller Shade System with Spring Tension Box and 4" Fascia

All specialty products are quoted on per project basis. Contact your account representative for price or send inquiry to info@shadesbymatiss.com