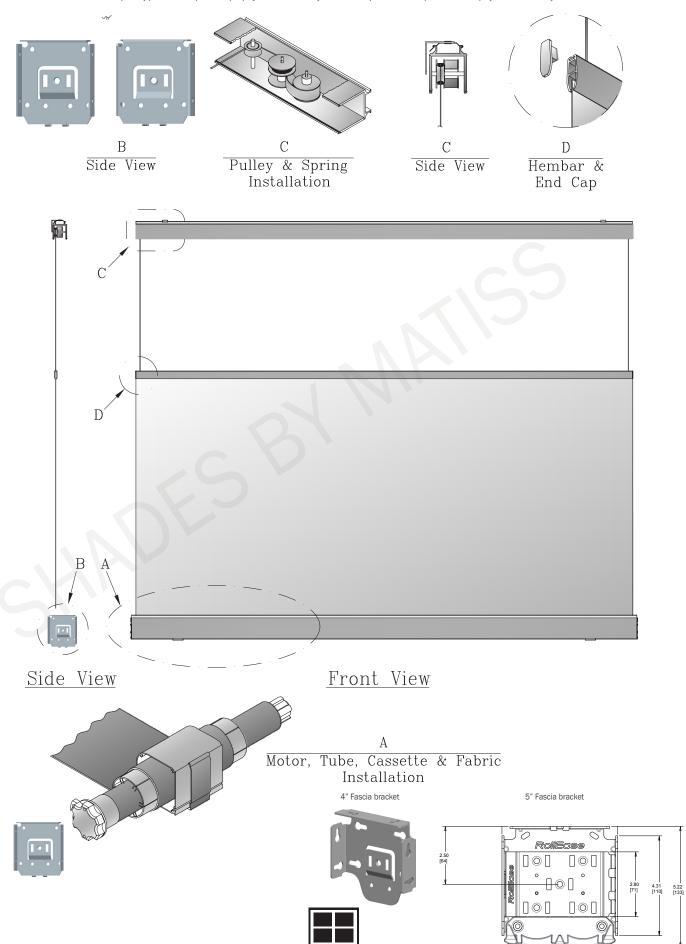

### Motorized Bottom Up Shade with Spring Tension Box and 3" Fascia (4" and 5" Fascia is Available)

All specialty products are quoted on per project basis. Contact your account representative for price or send inquiry to info@shadesbymatiss.com