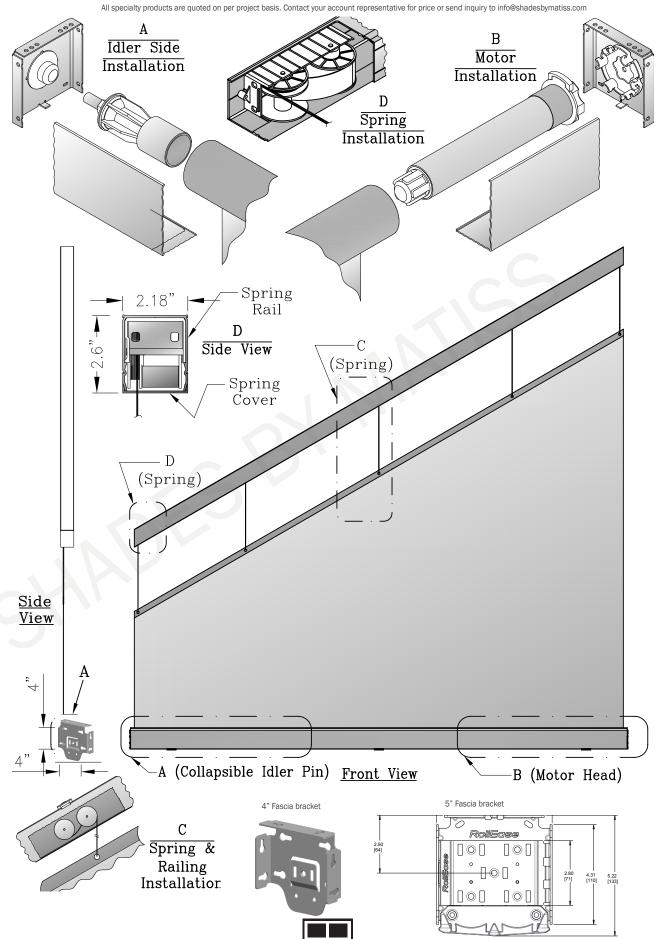

# Motorized Angle Bottom Up Shade with Spring Tension Box and 4" Fascia (3" and 5" Fascia is Available)

157

SPECIALTY SYSTEMS SPECIFICATION