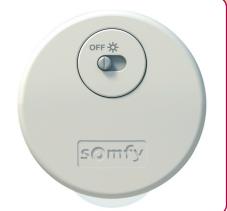

## Flexible Installation

Mounts directly to window glass

## **Specifications**

| BATTERY TYPE           | Cr2430 extended life lithium battery    |
|------------------------|-----------------------------------------|
| MOUNTING CONFIGURATION | Window or sill mount (suction cup type) |
| CONTROL                | Radio Technology Somfy compatible       |
| DIMENSIONS             | 2.2" Ø (55mm Ø)                         |
| PART NUMBER            | 9013707                                 |

FRONT VIEW

© Somfy Systems Inc. 2/09 L-0105