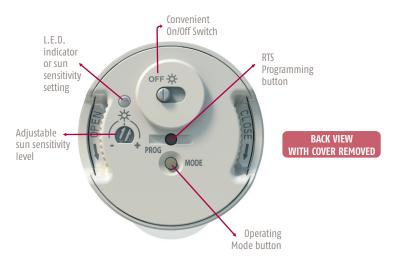

by UV rays
- Energy Savings: protects against heat gain and heat loss
- Increased Security: creates a "lived-in look"



## Add automatic sun control with Somfy's new Sunis Indoor WireFree™ RTS light sensor



As sunlight enters the room, the Sunis Indoor WireFree™ RTS automatically adjusts the window coverings to the "down" position. Interior furnishings are protected from the sun's harmful UV rays and temperature levels are maintained to reduce the effect of heat gain during summer months.



When sunlight levels decrease, the Sunis Indoor WireFree™ RTS will automatically adjust window coverings to the "up" position. The outside view is preserved without the damaging effects of direct sunlight. Additionally, this enhances the thermal comfort of the room by managing heat gain and loss.



## Flexible Installation







Mounts directly to window glass



## Radio Technology Somfy® RTS

Revolutionizing home comfort control

The standard for speed and ease of installation, with over 3 million installations throughout the world.

Sunis Indoor WireFree™ RTS sensors can be installed and programmed in a few seconds. They can easily be added to any new or existing RTS installation. The sensors are compatible with all interior RTS motorized window coverings.

## **Specifications**

| BATTERY TYPE           | Cr2430 extended life lithium battery    |
|------------------------|-----------------------------------------|
| MOUNTING CONFIGURATION | Window or sill mount (suction cup type) |
| CONTROL                | Radio Technology Somfy compatible       |
| DIMENSIONS             |