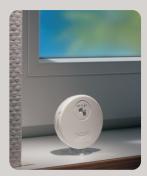

: protects against heat gain and heat loss
- Increased Security: creates a "lived-in look"



## Add automatic sun control with Somfy's new Sunis Indoor WireFree™ RTS light sensor



As sunlight enters the room, the Sunis Indoor WireFree™ RTS automatically adjusts the window coverings to the "down" position. Interior furnishings are protected from the sun's harmful UV rays and temperature levels are maintained to reduce the effect of heat gain during summer months.



When sunlight levels decrease, the Sunis Indoor WireFree™ RTS will automatically adjust window coverings to the "up" position. The outside view is preserved without the damaging effects of direct sunlight. Additionally, this enhances the thermal comfort of the room by managing heat gain and loss.



## Flexible Installation







Mounts directly to window glass



## Radio Technology Somfy® RTS

Revolutionizing home comfort control

The standard for speed and ease of installation, with over 3 million installations throughout the world.

Sunis Indoor WireFree™ RTS sensors can be installed and programmed in a few seconds. They can easily be added to any new or existing RTS installation. The sensors are compatible with all interior RTS motorized window coverings.

## **Specifications**

| BATTERY TYPE           | Cr2430 extended life lithium battery    |
|------------------------|-----------------------------------------|
| MOUNTING CONFIGURATION | Window or sill mount (suction cup type) |
| CONTROL                | Radio Technology Somfy compatible       |
| DIMENSIONS             | 2.2" Ø (55mm Ø)