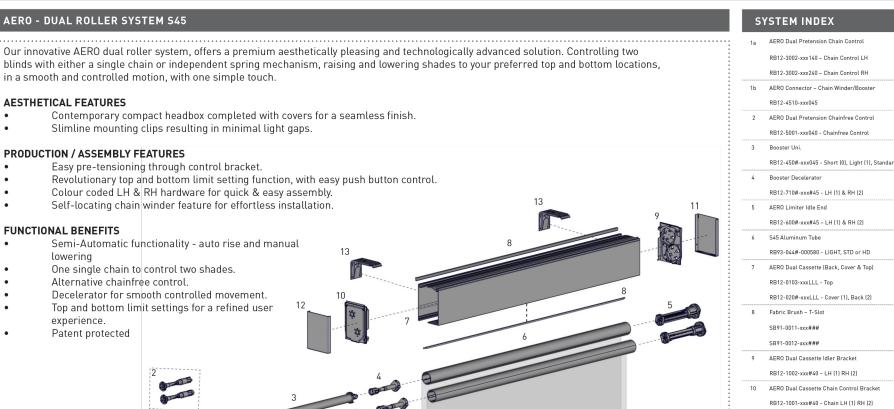

## **AERO - DUAL ROLLER SYSTEM S45**

16

| 1a | AERO Dual Pretension Chain Control                        |              |
|----|-----------------------------------------------------------|--------------|
|    | RB12-3002-xxx140 - Chain Control LH                       |              |
|    | RB12-3002-xxx240 - Chain Control RH                       |              |
| 1b | AERO Connector – Chain Winder/Booster                     |              |
|    | RB12-4510-xxx045                                          |              |
| 2  | AERO Dual Pretension Chainfree Control                    |              |
|    | RB12-5001-xxx040 - Chainfree Control                      |              |
| 3  | Booster Uni.                                              |              |
|    | RB12-450#-xxx045 - Short (0), Light (1), Standard (2) & H | D (3)        |
| 4  | Booster Decelerator                                       |              |
|    | RB12-710#-xxx#45 - LH [1] & RH [2]                        |              |
| 5  | AERO Limiter Idle End                                     |              |
|    | RB12-600#-xxx#45 - LH [1] & RH [2]                        |              |
| 6  | S45 Aluminum Tube                                         |              |
|    | RB93-044#-000580 - LIGHT, STD or HD                       |              |
| 7  | AERO Dual Cassette (Back, Cover & Top)                    |              |
|    | RB12-0103-xxxLLL - Top                                    |              |
|    | RB12-020#-xxxLLL - Cover (1), Back (2)                    |              |
| 8  | Fabric Brush – T-Slot                                     |              |
|    | SB91-0011-xxx###                                          |              |
|    | SB91-0012-xxx###                                          |              |
| 9  | AERO Dual Cassette Idler Bracket                          |              |
|    | RB12-1002-xxx#40 - LH (1) RH (2)                          |              |
| 10 | AERO Dual Cassette Chain Control Bracket                  |              |
|    | RB12-1001-xxx#40 - Chain LH (1) RH (2)                    |              |
|    | RB12-1003-xxx#40 - Chainfree LH [1] RH [2]                |              |
| 11 | AERO Dual Cassette Chainfree/Idler Control Cap            |              |
|    | RB12-1202-xxx040                                          |              |
| 12 | AERO Dual Cassette Chain Control Cap                      |              |
|    | RB12-1201-xxx040                                          |              |
| 13 | AERO Dual Cassette Mounting Clip                          |              |
|    | RB12-2001-xxx000                                          |              |
| 14 | D30 SILENT Medium Alum. Bottom Rail                       |              |
|    | RB91-1232-xxx580                                          |              |
| 15 | D30 Medium Bottom Rail End Caps                           |              |
|    | RB91-2131-xxx002                                          |              |
| 16 | Chains & Accessories                                      | xxx - Colour |