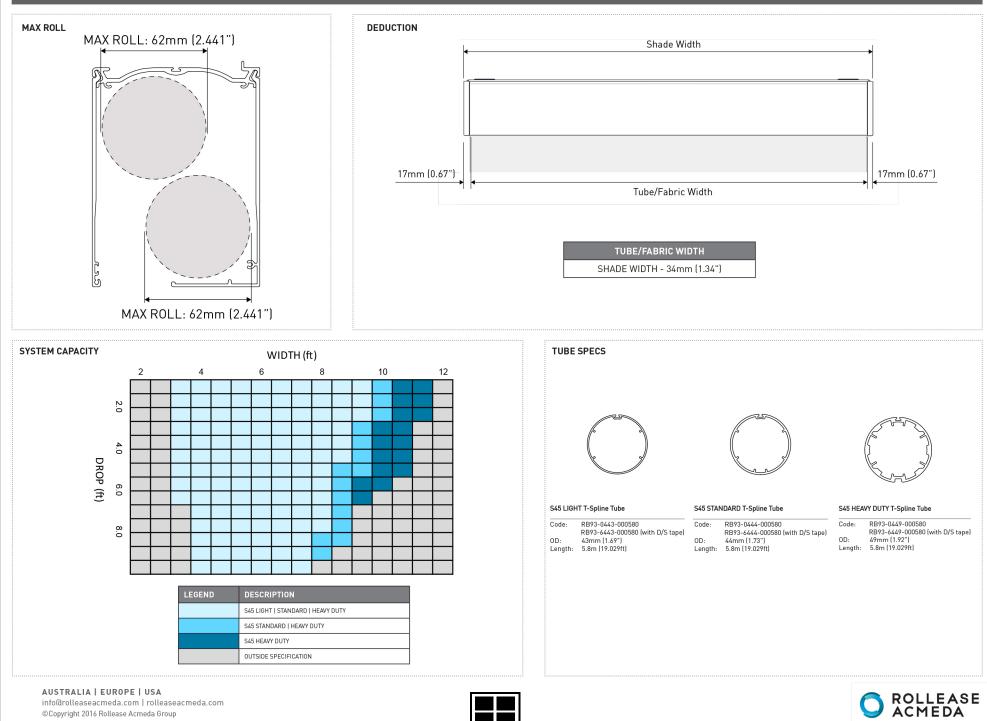

RB12-1201-xxx040                                          |              |
| 13 | AERO Dual Cassette Mounting Clip                          |              |
|    | RB12-2001-xxx000                                          |              |
| 14 | D30 SILENT Medium Alum. Bottom Rail                       |              |
|    | RB91-1232-xxx580                                          |              |
| 15 | D30 Medium Bottom Rail End Caps                           |              |
|    | RB91-2131-xxx002                                          |              |
| 16 | Chains & Accessories                                      | xxx - Colour |

ROLLEASE ACMEDA

.

.

www.shadesbymatiss.com | T. 800 493 2040 | email: info@shadesbymatiss.com

## SPECIFICATIONS

SYSTEM - QUICK REFERENCE GUIDE