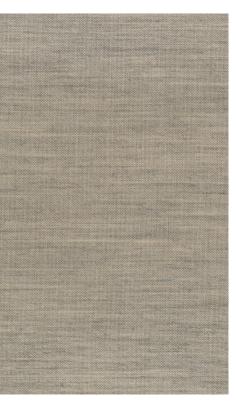

## **SPECIFICATION**

Material 100% Polyester Trevira CS **Light transmission** Transparent Repeat -**Width** 330 cm, 130 inch **Weight** 163 g/m2, 4,8 oz/yd2 Light fastness SS-EN ISO 105-B02 (scale 1-8) 5 Color fastness to laundering SS-EN ISO 105-C06 (scale 1-5) 4 **Shrinkage** SS-EN ISO 6330+A1Max 2%

## Care & Cleaning Instructions:

Winter Mood

Earth

London Fog