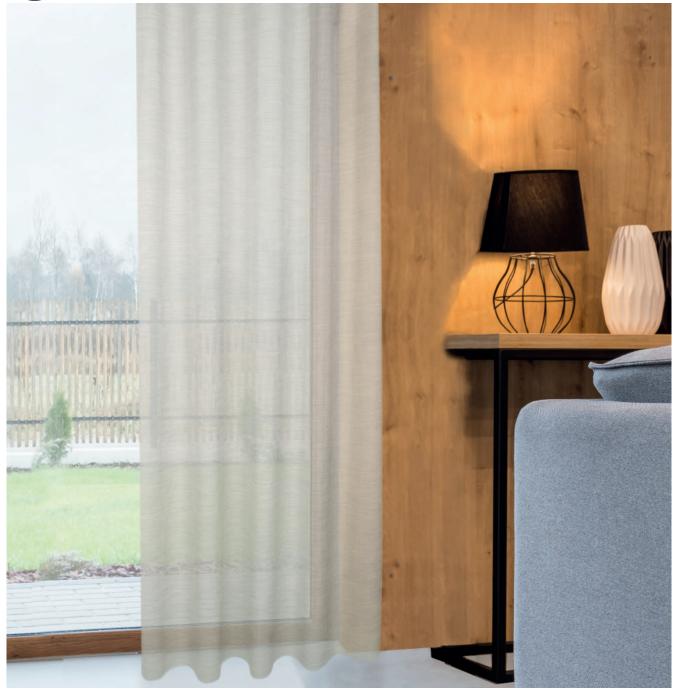

## Drapery Textile / **SUNDANCE**

Sundance is part of the finely curated Nature Study which celebrates the diversity of woven textiles. The concept provides endless possibilities of combining exquisite textures with different expressions; from delicate, sheer mesh and coarse melanges to smooth velvet and dense dim-outs, for any room. The timeless textures, which all drape beautifully, are arranged into color families making it easy to find the right shade and light filtering property for your project.

## **SUNDANCE / TRANSPARENT**

## **SPECIFICATION**

Material 100% Polyester Trevira CS **Light transmission** Transparent Repeat -**Width** 330 cm, 130 inch **Weight** 163 g/m2, 4,8 oz/yd2 Light fastness SS-EN ISO 105-B02 (scale 1-8) 5 Color fastness to laundering SS-EN ISO 105-C06 (scale 1-5) 4 **Shrinkage** SS-EN ISO 6330+A1Max 2%