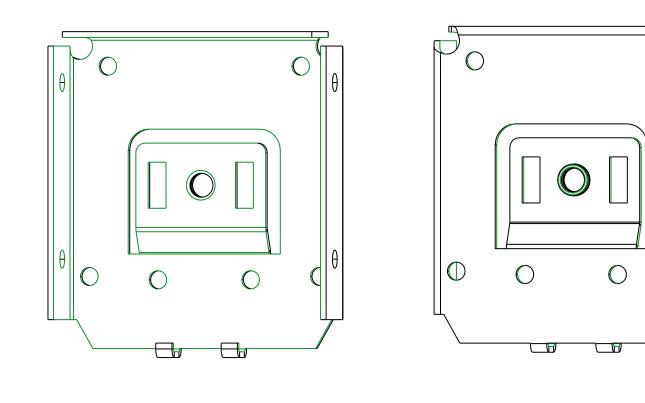

 $\bigcirc$ 

0

|       | REVISION RECORD<br>SYM DESCRIPTION BY DAT |           |                   |              |                      |     |            |        | Е СНК |  |
|-------|-------------------------------------------|-----------|-------------------|--------------|----------------------|-----|------------|--------|-------|--|
|       |                                           | USTOMER   |                   |              |                      |     |            | 0JANI2 |       |  |
|       |                                           |           |                   |              |                      |     |            |        |       |  |
|       |                                           |           |                   |              |                      |     |            |        |       |  |
|       |                                           |           |                   |              |                      |     |            |        |       |  |
|       |                                           |           |                   |              |                      |     |            |        |       |  |
|       |                                           |           |                   |              |                      |     |            |        |       |  |
|       |                                           |           |                   |              |                      |     |            |        |       |  |
|       |                                           |           |                   |              |                      |     |            |        |       |  |
|       |                                           |           |                   |              |                      |     |            |        |       |  |
|       |                                           |           |                   |              |                      |     |            |        |       |  |
|       |                                           |           |                   |              |                      |     |            |        |       |  |
|       |                                           |           |                   |              |                      |     |            |        |       |  |
|       |                                           |           |                   |              |                      |     |            |        |       |  |
|       |                                           |           |                   |              |                      |     |            |        |       |  |
|       |                                           |           |                   |              |                      |     |            |        |       |  |
|       |                                           |           |                   |              |                      |     |            |        |       |  |
|       |                                           |           |                   |              |                      |     |            |        |       |  |
|       |                                           |           |                   |              |                      |     |            |        |       |  |
|       |                                           |           |                   |              |                      |     |            |        |       |  |
|       |                                           |           |                   |              |                      |     |            |        |       |  |
|       |                                           |           |                   |              |                      |     |            |        |       |  |
|       |                                           |           |                   |              |                      |     |            |        |       |  |
|       |                                           |           |                   |              |                      |     |            |        |       |  |
|       |                                           |           |                   |              |                      |     |            |        |       |  |
| SR NO | SBT ITEM                                  |           | LLEASE<br>UTCHES  | F<br>C L A L | ROLLEASE<br>N DIVERT |     | ROLL       | ROLLE  | ASE   |  |
|       |                                           | SL        | .10HXX<br>.15HXX  |              |                      | 2.7 | 5 INCH     |        |       |  |
| I     | SLFBKT3                                   | '^^   SL2 | 20H53XX<br>GALHXX |              | SLCDXX               |     | OR<br>0 MM | RTEAS  | ΓXΧ   |  |
| 1     |                                           |           |                   |              |                      |     |            |        |       |  |

| THIS INFORMATION<br>IS CONFIDENTIAL<br>AND PROPRIATARY<br>TO_ROLLEASE. INC. | INCHES<br>[MM]<br>TOLERANCES                  | RollEase                  |                            |                |                                 |  |              |  |
|-----------------------------------------------------------------------------|-----------------------------------------------|---------------------------|----------------------------|----------------|---------------------------------|--|--------------|--|
| THIS INFORMATION<br>AS CONFIDENTIAL,<br>NOT REPRODUCING OR                  | X.XX = ± 0.015<br>X.XXX=± 0.005<br>ANG = ± 1° | used on<br>drwn by<br>VRP | SKYLINE<br>TITLE<br>BRACKE | <u>, F A S</u> | SLFBKT3XX<br>SCIA SKYLINE       |  | solid<br>C.7 |  |
| REVEALING IT IN<br>WHOLE OR IN PART<br>TO ANY THIRD PARTY.                  | date<br>08JULII                               | size<br>D                 | scale<br>2 : 1             | ENGIN          | EERING DRAWING NUMBE<br>W098P00 |  | REV          |  |