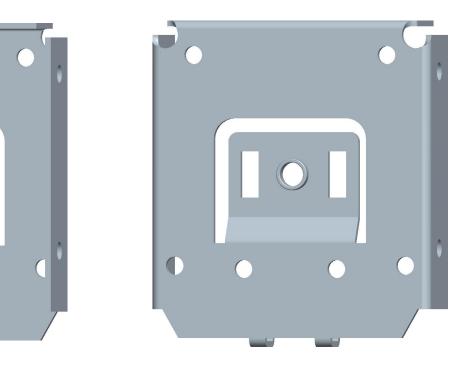

 $\bigcirc$ 

0

|       | REVISION RECORD<br>SYM DESCRIPTION BY DAT |           |                   |              |                      |     |            |        | Е СНК |  |
|-------|-------------------------------------------|-----------|-------------------|--------------|----------------------|-----|------------|--------|-------|--|
|       |                                           | USTOMER   |                   |              |                      |     |            | 0JANI2 |       |  |
|       |                                           |           |                   |              |                      |     |            |        |       |  |
|       |                                           |           |                   |              |                      |     |            |        |       |  |
|       |                                           |           |                   |              |                      |     |            |        |       |  |
|       |                                           |           |                   |              |                      |     |            |        |       |  |
|       |                                           |           |                   |              |                      |     |            |        |       |  |
|       |                                           |           |                   |              |                      |     |            |        |       |  |
|       |                                           |           |                   |              |                      |     |            |        |       |  |
|       |                                           |           |                   |              |                      |     |            |        |       |  |
|       |                                           |           |                   |              |                      |     |            |        |       |  |
|       |                                           |           |                   |              |                      |     |            |        |       |  |
|       |                                           |           |                   |              |                      |     |            |        |       |  |
|       |                                           |           |                   |              |                      |     |            |        |       |  |
|       |                                           |           |                   |              |                      |     |            |        |       |  |
|       |                                           |           |                   |              |                      |     |            |        |       |  |
|       |                                           |           |                   |              |                      |     |            |        |       |  |
|       |                                           |           |                   |              |                      |     |            |        |       |  |
|       |                                           |           |                   |              |                      |     |            |        |       |  |
|       |                                           |           |                   |              |                      |     |            |        |       |  |
|       |                                           |           |                   |              |                      |     |            |        |       |  |
|       |                                           |           |                   |              |                      |     |            |        |       |  |
|       |                                           |           |                   |              |                      |     |            |        |       |  |
|       |                                           |           |                   |              |                      |     |            |        |       |  |
|       |                                           |           |                   |              |                      |     |            |        |       |  |
| SR NO | SBT ITEM                                  |           | LLEASE<br>UTCHES  | F<br>C L A L | ROLLEASE<br>N DIVERT |     | ROLL       | ROLLE  | ASE   |  |
|       |                                           | SL        | .10HXX<br>.15HXX  |              |                      | 2.7 | 5 INCH     |        |       |  |
| I     | SLFBKT3                                   | '^^   SL2 | 20H53XX<br>GALHXX |              | SLCDXX               |     | OR<br>0 MM | RTEAS  | ΓXΧ   |  |
| 1     |                                           |           |                   |              |                      |     |            |        |       |  |

| THIS INFORMATION<br>IS CONFIDENTIAL<br>AND PROPRIATARY<br>TO_ROLLEASE. INC. | INCHES<br>[MM]<br>TOLERANCES                  | RollEase                  |                            |                |                                 |  |              |  |
|-----------------------------------------------------------------------------|-----------------------------------------------|---------------------------|----------------------------|----------------|---------------------------------|--|--------------|--|
| THIS INFORMATION<br>AS CONFIDENTIAL,<br>NOT REPRODUCING OR                  | X.XX = ± 0.015<br>X.XXX=± 0.005<br>ANG = ± 1° | used on<br>drwn by<br>VRP | SKYLINE<br>TITLE<br>BRACKE | <u>, F A S</u> | SLFBKT3XX<br>SCIA SKYLINE       |  | solid<br>C.7 |  |
| REVEALING IT IN<br>WHOLE OR IN PART<br>TO ANY THIRD PARTY.                  | date<br>08JULII                               | size<br>D                 | scale<br>2 : 1             | ENGIN          | EERING DRAWING NUMBE<br>W098P00 |  | REV          |  |