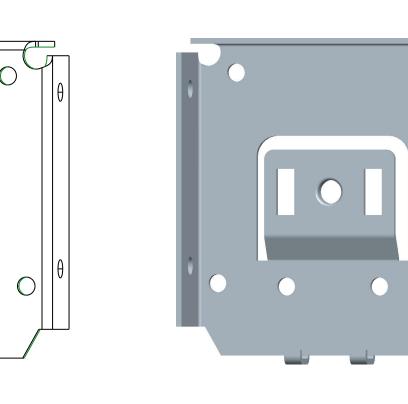

 $\bigcirc$ 

0

|       | REVISION RECORD<br>SYM DESCRIPTION BY DAT |           |                   |              |                      |     |            |        | Е СНК |  |
|-------|-------------------------------------------|-----------|-------------------|--------------|----------------------|-----|------------|--------|-------|--|
|       |                                           | USTOMER   |                   |              |                      |     |            | 0JANI2 |       |  |
|       |                                           |           |                   |              |                      |     |            |        |       |  |
|       |                                           |           |                   |              |                      |     |            |        |       |  |
|       |                                           |           |                   |              |                      |     |            |        |       |  |
|       |                                           |           |                   |              |                      |     |            |        |       |  |
|       |                                           |           |                   |              |                      |     |            |        |       |  |
|       |                                           |           |                   |              |                      |     |            |        |       |  |
|       |                                           |           |                   |              |                      |     |            |        |       |  |
|       |                                           |           |                   |              |                      |     |            |        |       |  |
|       |                                           |           |                   |              |                      |     |            |        |       |  |
|       |                                           |           |                   |              |                      |     |            |        |       |  |
|       |                                           |           |                   |              |                      |     |            |        |       |  |
|       |                                           |           |                   |              |                      |     |            |        |       |  |
|       |                                           |           |                   |              |                      |     |            |        |       |  |
|       |                                           |           |                   |              |                      |     |            |        |       |  |
|       |                                           |           |                   |              |                      |     |            |        |       |  |
|       |                                           |           |                   |              |                      |     |            |        |       |  |
|       |                                           |           |                   |              |                      |     |            |        |       |  |
|       |                                           |           |                   |              |                      |     |            |        |       |  |
|       |                                           |           |                   |              |                      |     |            |        |       |  |
|       |                                           |           |                   |              |                      |     |            |        |       |  |
|       |                                           |           |                   |              |                      |     |            |        |       |  |
|       |                                           |           |                   |              |                      |     |            |        |       |  |
|       |                                           |           |                   |              |                      |     |            |        |       |  |
| SR NO | SBT ITEM                                  |           | LLEASE<br>UTCHES  | F<br>C L A L | ROLLEASE<br>N DIVERT |     | ROLL       | ROLLE  | ASE   |  |
|       |                                           | SL        | .10HXX<br>.15HXX  |              |                      | 2.7 | 5 INCH     |        |       |  |
| I     | SLFBKT3                                   | '^^   SL2 | 20H53XX<br>GALHXX |              | SLCDXX               |     | OR<br>0 MM | RTEAS  | ΓXΧ   |  |
| 1     |                                           |           |                   |              |                      |     |            |        |       |  |

| THIS INFORMATION<br>IS CONFIDENTIAL<br>AND PROPRIATARY<br>TO_ROLLEASE. INC. | INCHES<br>[MM]<br>TOLERANCES                  | RollEase                  |                            |                |                                 |  |              |  |
|-----------------------------------------------------------------------------|-----------------------------------------------|---------------------------|----------------------------|----------------|---------------------------------|--|--------------|--|
| THIS INFORMATION<br>AS CONFIDENTIAL,<br>NOT REPRODUCING OR                  | X.XX = ± 0.015<br>X.XXX=± 0.005<br>ANG = ± 1° | used on<br>drwn by<br>VRP | SKYLINE<br>TITLE<br>BRACKE | <u>, F A S</u> | SLFBKT3XX<br>SCIA SKYLINE       |  | solid<br>C.7 |  |
| REVEALING IT IN<br>WHOLE OR IN PART<br>TO ANY THIRD PARTY.                  | date<br>08JULII                               | size<br>D                 | scale<br>2 : 1             | ENGIN          | EERING DRAWING NUMBE<br>W098P00 |  | REV          |  |