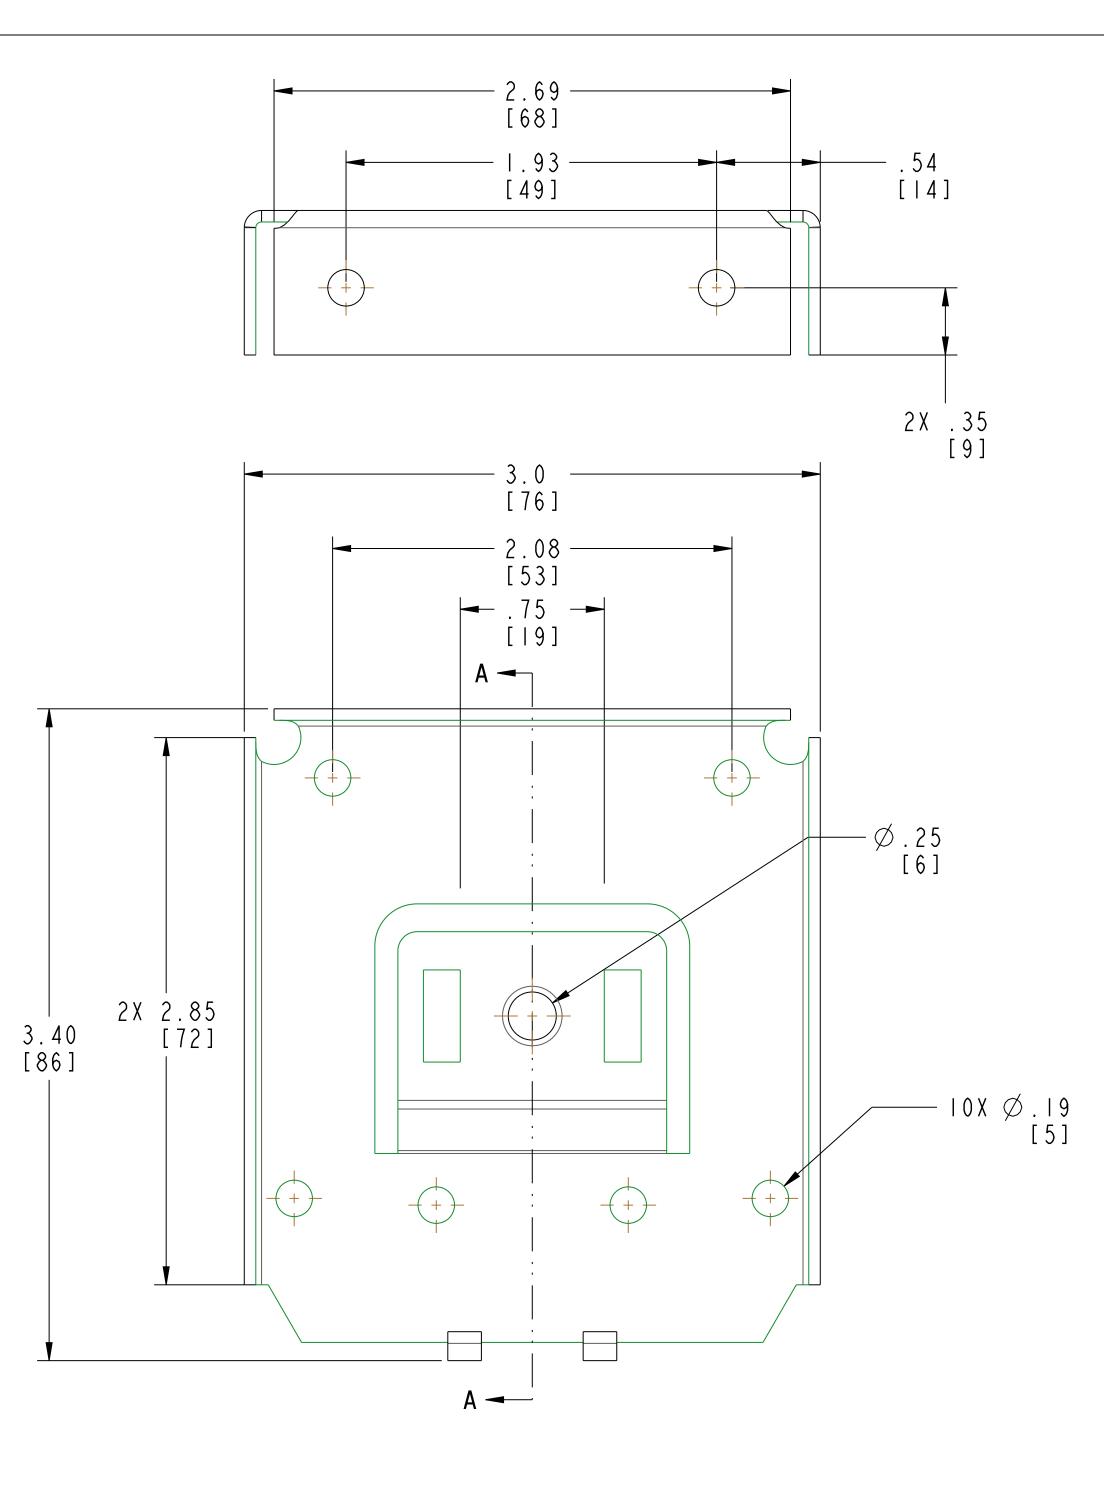

 $\bigcirc$ 

0

|       | REVISION RECORD<br>SYM DESCRIPTION BY DAT |           |                   |              |                      |     |            |        | Е СНК |  |
|-------|-------------------------------------------|-----------|-------------------|--------------|----------------------|-----|------------|--------|-------|--|
|       |                                           | USTOMER   |                   |              |                      |     |            | 0JANI2 |       |  |
|       |                                           |           |                   |              |                      |     |            |        |       |  |
|       |                                           |           |                   |              |                      |     |            |        |       |  |
|       |                                           |           |                   |              |                      |     |            |        |       |  |
|       |                                           |           |                   |              |                      |     |            |        |       |  |
|       |                                           |           |                   |              |                      |     |            |        |       |  |
|       |                                           |           |                   |              |                      |     |            |        |       |  |
|       |                                           |           |                   |              |                      |     |            |        |       |  |
|       |                                           |           |                   |              |                      |     |            |        |       |  |
|       |                                           |           |                   |              |                      |     |            |        |       |  |
|       |                                           |           |                   |              |                      |     |            |        |       |  |
|       |                                           |           |                   |              |                      |     |            |        |       |  |
|       |                                           |           |                   |              |                      |     |            |        |       |  |
|       |                                           |           |                   |              |                      |     |            |        |       |  |
|       |                                           |           |                   |              |                      |     |            |        |       |  |
|       |                                           |           |                   |              |                      |     |            |        |       |  |
|       |                                           |           |                   |              |                      |     |            |        |       |  |
|       |                                           |           |                   |              |                      |     |            |        |       |  |
|       |                                           |           |                   |              |                      |     |            |        |       |  |
|       |                                           |           |                   |              |                      |     |            |        |       |  |
|       |                                           |           |                   |              |                      |     |            |        |       |  |
|       |                                           |           |                   |              |                      |     |            |        |       |  |
|       |                                           |           |                   |              |                      |     |            |        |       |  |
|       |                                           |           |                   |              |                      |     |            |        |       |  |
| SR NO | SBT ITEM                                  |           | LLEASE<br>UTCHES  | F<br>C L A L | ROLLEASE<br>N DIVERT |     | ROLL       | ROLLE  | ASE   |  |
|       |                                           | SL        | .10HXX<br>.15HXX  |              |                      | 2.7 | 5 INCH     |        |       |  |
| I     | SLFBKT3                                   | '^^   SL2 | 20H53XX<br>GALHXX |              | SLCDXX               |     | OR<br>0 MM | RTEAS  | ΓXΧ   |  |
| 1     |                                           |           |                   |              |                      |     |            |        |       |  |

| THIS INFORMATION<br>IS CONFIDENTIAL<br>AND PROPRIATARY<br>TO_ROLLEASE. INC. | INCHES<br>[MM]<br>TOLERANCES                  | RollEase                  |                            |                |                                 |  |              |  |
|-----------------------------------------------------------------------------|-----------------------------------------------|---------------------------|----------------------------|----------------|---------------------------------|--|--------------|--|
| THIS INFORMATION<br>AS CONFIDENTIAL,<br>NOT REPRODUCING OR                  | X.XX = ± 0.015<br>X.XXX=± 0.005<br>ANG = ± 1° | used on<br>drwn by<br>VRP | SKYLINE<br>TITLE<br>BRACKE | <u>, F A S</u> | SLFBKT3XX<br>SCIA SKYLINE       |  | solid<br>C.7 |  |
| REVEALING IT IN<br>WHOLE OR IN PART<br>TO ANY THIRD PARTY.                  | date<br>08JULII                               | size<br>D                 | scale<br>2 : 1             | ENGIN          | EERING DRAWING NUMBE<br>W098P00 |  | REV          |  |