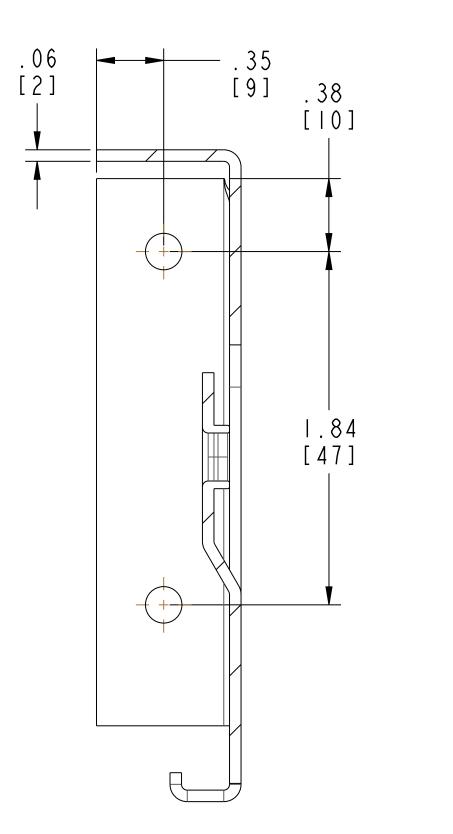

 $\bigcirc$ 

0

|       | REVISION RECORD<br>SYM DESCRIPTION BY DAT |           |                   |              |                      |     |            |        | Е СНК |  |
|-------|-------------------------------------------|-----------|-------------------|--------------|----------------------|-----|------------|--------|-------|--|
|       |                                           | USTOMER   |                   |              |                      |     |            | 0JANI2 |       |  |
|       |                                           |           |                   |              |                      |     |            |        |       |  |
|       |                                           |           |                   |              |                      |     |            |        |       |  |
|       |                                           |           |                   |              |                      |     |            |        |       |  |
|       |                                           |           |                   |              |                      |     |            |        |       |  |
|       |                                           |           |                   |              |                      |     |            |        |       |  |
|       |                                           |           |                   |              |                      |     |            |        |       |  |
|       |                                           |           |                   |              |                      |     |            |        |       |  |
|       |                                           |           |                   |              |                      |     |            |        |       |  |
|       |                                           |           |                   |              |                      |     |            |        |       |  |
|       |                                           |           |                   |              |                      |     |            |        |       |  |
|       |                                           |           |                   |              |                      |     |            |        |       |  |
|       |                                           |           |                   |              |                      |     |            |        |       |  |
|       |                                           |           |                   |              |                      |     |            |        |       |  |
|       |                                           |           |                   |              |                      |     |            |        |       |  |
|       |                                           |           |                   |              |                      |     |            |        |       |  |
|       |                                           |           |                   |              |                      |     |            |        |       |  |
|       |                                           |           |                   |              |                      |     |            |        |       |  |
|       |                                           |           |                   |              |                      |     |            |        |       |  |
|       |                                           |           |                   |              |                      |     |            |        |       |  |
|       |                                           |           |                   |              |                      |     |            |        |       |  |
|       |                                           |           |                   |              |                      |     |            |        |       |  |
|       |                                           |           |                   |              |                      |     |            |        |       |  |
|       |                                           |           |                   |              |                      |     |            |        |       |  |
| SR NO | SBT ITEM                                  |           | LLEASE<br>UTCHES  | F<br>C L A L | ROLLEASE<br>N DIVERT |     | ROLL       | ROLLE  | ASE   |  |
|       |                                           | SL        | .10HXX<br>.15HXX  |              |                      | 2.7 | 5 INCH     |        |       |  |
| I     | SLFBKT3                                   | '^^   SL2 | 20H53XX<br>GALHXX |              | SLCDXX               |     | OR<br>0 MM | RTEAS  | ΓXΧ   |  |
| 1     |                                           |           |                   |              |                      |     |            |        |       |  |

| THIS INFORMATION<br>IS CONFIDENTIAL<br>AND PROPRIATARY<br>TO_ROLLEASE. INC. | INCHES<br>[MM]<br>TOLERANCES                  | RollEase                  |                            |                |                                 |  |              |  |
|-----------------------------------------------------------------------------|-----------------------------------------------|---------------------------|----------------------------|----------------|---------------------------------|--|--------------|--|
| THIS INFORMATION<br>AS CONFIDENTIAL,<br>NOT REPRODUCING OR                  | X.XX = ± 0.015<br>X.XXX=± 0.005<br>ANG = ± 1° | used on<br>drwn by<br>VRP | SKYLINE<br>TITLE<br>BRACKE | <u>, F A S</u> | SLFBKT3XX<br>SCIA SKYLINE       |  | solid<br>C.7 |  |
| REVEALING IT IN<br>WHOLE OR IN PART<br>TO ANY THIRD PARTY.                  | date<br>08JULII                               | size<br>D                 | scale<br>2 : 1             | ENGIN          | EERING DRAWING NUMBE<br>W098P00 |  | REV          |  |