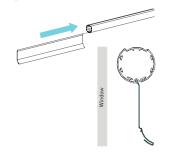

### ASSEMBLY INSTRUCTIONS

1 ATTACH SPLINE TO THE TUBE

CHANGING THE FABRIC Remove the Fabric from the Fabric Hook and repeat step 2 and 3. 2 ATTACH THE STIFF HOOK AS SHOWN TO THE FACE OF THE FABRIC

- WANTANA AND