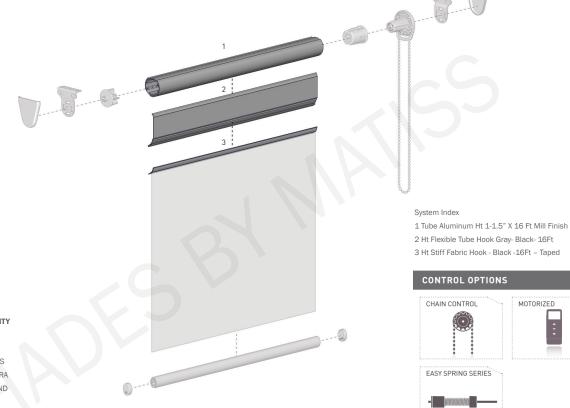

# **Switch System**

The Rollease Acmeda Hook Tube System is an innovative system that lets the user change the fabric of the shade effortlessly even when the tube is installed in cassette. For commercial applications only. Subject to special quoting.

# **PRODUCTION & ASSEMBLY FEATURES**

• The tube can remain installed in cassette/fascia when fabric is changed

#### FUNCTIONAL BENEFITS

· Easy to remove and reattach fabric to the tube

• Fabric changing functionality to systems fabricated with Rollease Acmeda's most popular clutches, motors and cordless spring system(s) in the US

### ASSEMBLY INSTRUCTIONS

1 ATTACH SPLINE TO THE TUBE

CHANGING THE FABRIC Remove the Fabric from the Fabric Hook and repeat step 2 and 3. 2 ATTACH THE STIFF HOOK AS SHOWN TO THE FACE OF THE FABRIC

- WANTANA AND

3 ATTACH FABRIC HOOK TO THE FLEXIBLE TUBE HOOK

152