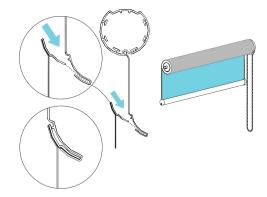

### ASSEMBLY INSTRUCTIONS

1 ATTACH SPLINE TO THE TUBE

CHANGING THE FABRIC Remove the Fabric from the Fabric Hook and repeat step 2 and 3. 2 ATTACH THE STIFF HOOK AS SHOWN TO THE FACE OF THE FABRIC

- WANTANA AND

3 ATTACH FABRIC HOOK TO THE FLEXIBLE TUBE HOOK

152