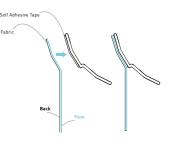

### ASSEMBLY INSTRUCTIONS

1 ATTACH SPLINE TO THE TUBE

CHANGING THE FABRIC Remove the Fabric from the Fabric Hook and repeat step 2 and 3. 2 ATTACH THE STIFF HOOK AS SHOWN TO THE FACE OF THE FABRIC

- WANTANA AND

3 ATTACH FABRIC HOOK TO THE FLEXIBLE TUBE HOOK

152