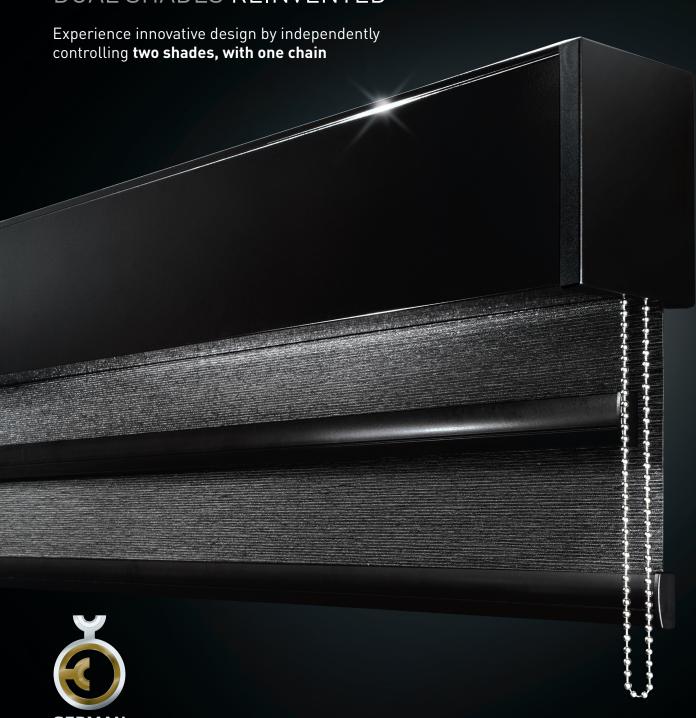

# **DUAL SHADES REINVENTED**

### **UNIQUE DUAL CASSETTE** 103mm x 135mm (4.06" x 5.31")

The contemporary aluminum cassette neatly houses two shades, concealing components and maintaining a neat over-all look. The cassette is completed with color-matched covers and slimline mounting clips for a seamless finish and minimal light gap. 'Anti-rattle' design features provide quiet operation for a pleasant user experience. **The only one of its kind.** 

#### **ONE CHAIN TWO SHADES**

Innovative design provides a minimal look requiring only one chain for the system. Thanks to the intricately designed mechanisms, you can independently control two shades with one chain to lower or raise either shade.