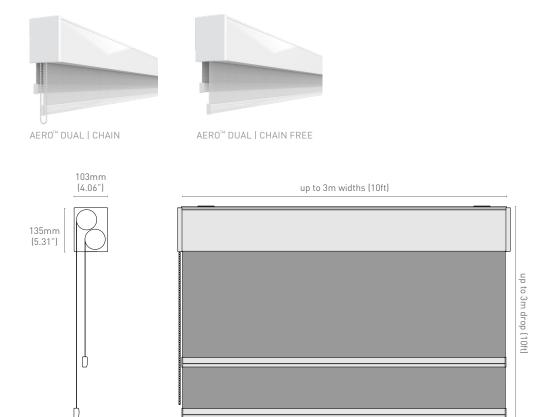

### **UNIQUE DUAL CASSETTE** 103mm x 135mm (4.06" x 5.31")

The contemporary aluminum cassette neatly houses two shades, concealing components and maintaining a neat over-all look. The cassette is completed with color-matched covers and slimline mounting clips for a seamless finish and minimal light gap. 'Anti-rattle' design features provide quiet operation for a pleasant user experience. **The only one of its kind.** 

### AERO™ DUAL CONFIGURATIONS, CAPACITY & DIMENSIONS