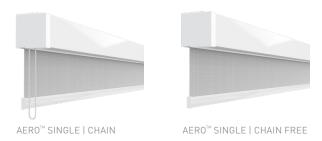

### **AERO™ SINGLE SHADE CONFIGURATION**

Aero™ Single adopts all the functional features of the Dual; auto-rise, chain or weight bar control, and a smooth built-in decelerator. This single shade can be enhanced with our sleek CF90 cassette, a stylish single shade cassette to match the dual shade cassette, bringing consistency across the range.