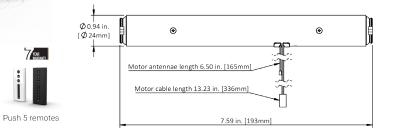

## FUNCTIONAL BENEFITS

- Smooth and quiet operation
- · Guided spool system provides even, level lifting throughout operation
- Straight drop and up to 30 degree angled applications
- · ARC protocol allows for smart phone control and IOT integration
- CL 0.8 motor option allows cord spools to be installed at the ends of the head rail, ideal for "unsupported" Roman shades