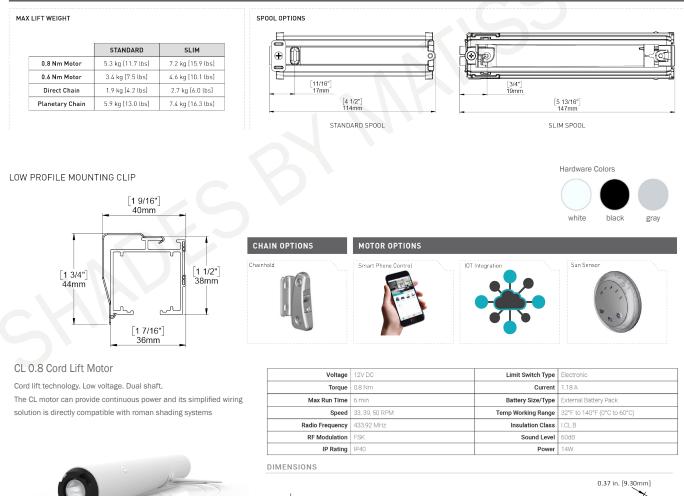

#### **PRODUCTION & ASSEMBLY FEATURES**

- · Low profile non obtrusive mounting clips
- · Optional spline or hook and loop touch tape fabric attachment
- Effortless installation

## FUNCTIONAL BENEFITS

- Smooth and quiet operation
- · Guided spool system provides even, level lifting throughout operation
- Straight drop and up to 30 degree angled applications
- · ARC protocol allows for smart phone control and IOT integration
- CL 0.8 motor option allows cord spools to be installed at the ends of the head rail, ideal for "unsupported" Roman shades